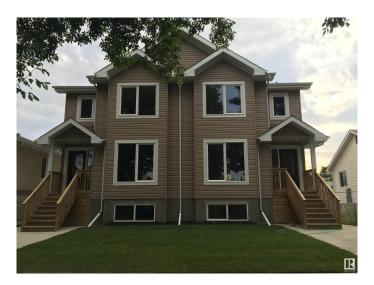

# \$1,345,900 - 12224 88 Street, Edmonton

MLS® #E4432962

## \$1,345,900

10 Bedroom, 8.00 Bathroom, 3,544 sqft Single Family on 0.00 Acres

Delton, Edmonton, AB

Investor Alert! Incredible opportunity in Deltonâ€"a well-established neighborhood in north-central Edmonton. This exceptional side-by-side duplex features 2 fully legal units and 2 nearly legal basement suites (99% complete), offering a total of 12 bedrooms and 8 bathrooms. Boasting 9' ceilings and a detached double garage, this property is ideal for savvy investors seeking strong rental income. Located minutes from NAIT, Grant MacEwan University, and downtown, it's a prime location for students and professionals. With spacious layouts, modern finishes, and high demand, this cash-flowing property won't last long!

#### **Essential Information**

MLS® # E4432962 Price \$1,345,900

Bedrooms 10
Bathrooms 8.00

Full Baths 8

Square Footage 3,544
Acres 0.00
Year Built 2013

Type Single Family

Sub-Type Duplex Side By Side

Style 2 Storey
Status Active