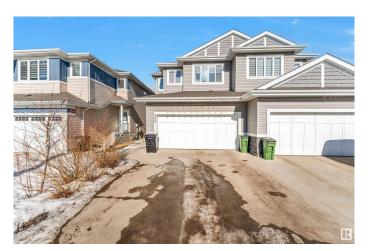

# \$549,900 - 206 40a Avenue, Edmonton

MLS® #E4431738

#### \$549.900

6 Bedroom, 4.00 Bathroom, 1,913 sqft Single Family on 0.00 Acres

Maple Crest, Edmonton, AB

Stunning Home Almost 1900Sq. Ft. with FINISHED 2 BEDROOM AND SECOND KITCHEN BASEMENT in MAPLE CREST WITH PERMITS, Located in the highly sought-after community of MAPLE CREST, this beautifully designed home offers modern finishes, open-to-below ceilings, and a fully finished basement. The main floor features an open-concept layout with a stylish kitchen, complete with quartz countertops, sleek cabinetry, and premium appliances. A main floor den provides the ideal space for a home office or study. Upstairs, you'll find a spacious bonus room, three bedrooms, and a luxurious primary suite featuring a 5-piece ensuite with dual sinks, a tiled stand-up shower, and quartz countertops.

Type Single Family
Sub-Type Half Duplex
Style 2 Storey
Status Active

### **Exterior**

Exterior Wood, Stone, Vinyl

Exterior Features Airport Nearby, Playground Nearby, Schools, Shopping Nearby

Roof Asphalt Shingles

Construction Wood, Stone, Vinyl

Foundation Concrete Perimeter