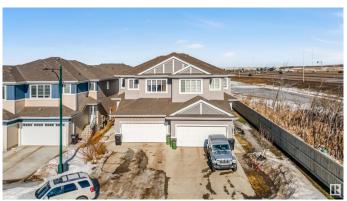

# \$549,900 - 206 40a Avenue, Edmonton

MLS® #E4431738

#### \$549.900

6 Bedroom, 4.00 Bathroom, 1,913 sqft Single Family on 0.00 Acres

Maple Crest, Edmonton, AB

Stunning Home Almost 1900Sq. Ft. with FINISHED 2 BEDROOM AND SECOND KITCHEN BASEMENT in MAPLE CREST WITH PERMITS, Located in the highly sought-after community of MAPLE CREST, this beautifully designed home offers modern finishes, open-to-below ceilings, and a fully finished basement. The main floor features an open-concept layout with a stylish kitchen, complete with quartz countertops, sleek cabinetry, and premium appliances. A main floor den provides the ideal space for a home office or study. Upstairs, you'll find a spacious bonus room, three bedrooms, and a luxurious primary suite featuring a 5-piece ensuite with dual sinks, a tiled stand-up shower, and quartz countertops.

### **Exterior**

Exterior Wood, Stone, Vinyl

Exterior Features Airport Nearby, Playground Nearby, Schools, Shopping Nearby

Roof Asphalt Shingles

Construction Wood, Stone, Vinyl

Foundation Concrete Perimeter