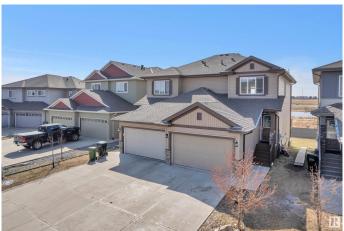

## \$524,900

4 Bedroom, 3.50 Bathroom, 1,449 sqft Single Family on 0.00 Acres

Laurel, Edmonton, AB

FULLY RENOVATED WALKOUT HOUSE, BACKING TO POND, ideal for first time homebuyers and investors in the most demanding community of LAUREL. Renovated from top to bottom with fully finished basement and 2nd KITCHEN. This home boasts 4 bedrooms & 3.5 bathrooms. Hers's the list of upgrades and renovations. NEW FLOORING, QUARTZ THROUGHOUT THE HOUSE, FANCY LIGHTS, BLACK FIXTURES, CEILING TEXTURE, FRESH PAINT AND BRAND NEW BLINDS. Fully landscaped, deck and extra parking in front of the house and much more. A must see home!!!

Year Built 2016

Type Single Family

Sub-Type Half Duplex

Style 2 Storey
Status Active

#### **Amenities**

Amenities Carbon Monoxide Detectors, Deck, No Animal Home, No Smoking

Home

Parking Double Garage Attached

Is Waterfront Yes