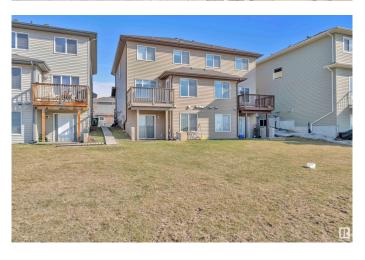

## \$524,900

4 Bedroom, 3.50 Bathroom, 1,449 sqft Single Family on 0.00 Acres

Laurel, Edmonton, AB

FULLY RENOVATED WALKOUT HOUSE, BACKING TO POND, ideal for first time homebuyers and investors in the most demanding community of LAUREL. Renovated from top to bottom with fully finished basement and 2nd KITCHEN. This home boasts 4 bedrooms & 3.5 bathrooms. Hers's the list of upgrades and renovations. NEW FLOORING, QUARTZ THROUGHOUT THE HOUSE, FANCY LIGHTS, BLACK FIXTURES, CEILING TEXTURE, FRESH PAINT AND BRAND NEW BLINDS. Fully landscaped, deck and extra parking in front of the house and much more. A must see home!!!

Stories 3

Has Basement Yes

Basement Full, Finished

#### **Exterior**

Exterior Wood, Vinyl

Exterior Features Backs Onto Lake, Landscaped, No Back Lane, Public Transportation,

**Schools** 

Roof Asphalt Shingles

Construction Wood, Vinyl

Foundation Concrete Perimeter