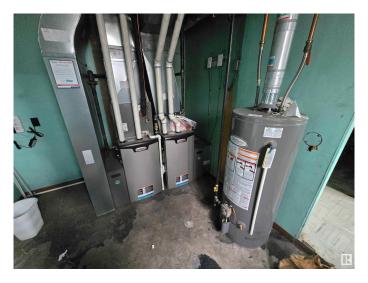

# \$275,000

5 Bedroom, 2.00 Bathroom, 1,076 sqft Single Family on 0.00 Acres

Killarney, Edmonton, AB

Up Down Duplex with separate addresses and separate power meters BUT ONLY 1 GAS METER AND 1 WATER METER. Also features 2 newer Hi efficient Furnaces, Double car 20'x22' garage, newer sidewalks all the way from the front to the back. A newer large concrete pad at the back of the garage as well. The basement has a separate entrance from outside. PLEASE NOTE: Property is being sold as is where is and needs MAJOR repairs or knock down and build new on a 49' 10― x 140' lot zoned RF4.

#### Interior

Appliances None

Heating Forced Air-2, Natural Gas

Stories 2

Has Basement Yes

Basement Full, See Remarks