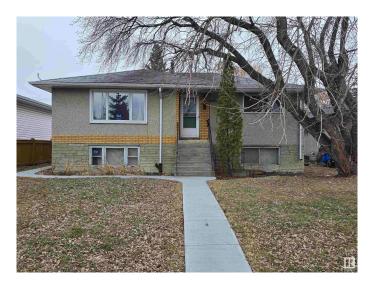

# \$275,000

5 Bedroom, 2.00 Bathroom, 1,076 sqft Single Family on 0.00 Acres

Killarney, Edmonton, AB

Up Down Duplex with separate addresses and separate power meters BUT ONLY 1 GAS METER AND 1 WATER METER. Also features 2 newer Hi efficient Furnaces, Double car 20'x22' garage, newer sidewalks all the way from the front to the back. A newer large concrete pad at the back of the garage as well. The basement has a separate entrance from outside. PLEASE NOTE: Property is being sold as is where is and needs MAJOR repairs or knock down and build new on a 49' 10― x 140' lot zoned RF4.

#### **Essential Information**

MLS® # E4431193 Price \$275,000

Bedrooms 5

Bathrooms 2.00

Full Baths 2

Square Footage 1,076

Acres 0.00

Year Built 1960

Type Single Family

Sub-Type Duplex Up And Down

Style Raised Bungalow

Status Active

# **Community Information**

Address 12724-26 92 Street

Area Edmonton
Subdivision Killarney
City Edmonton
County ALBERTA

Province AB

Postal Code T5E 3R2

## **Exterior**

Exterior Wood, Stucco

Exterior Features Landscaped, Paved Lane, See Remarks

Roof Asphalt Shingles

Construction Wood, Stucco

Foundation Concrete Perimeter