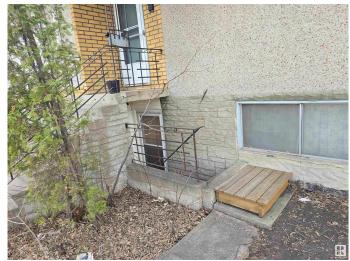

# \$275,000

5 Bedroom, 2.00 Bathroom, 1,076 sqft Single Family on 0.00 Acres

Killarney, Edmonton, AB

Up Down Duplex with separate addresses and separate power meters BUT ONLY 1 GAS METER AND 1 WATER METER. Also features 2 newer Hi efficient Furnaces, Double car 20'x22' garage, newer sidewalks all the way from the front to the back. A newer large concrete pad at the back of the garage as well. The basement has a separate entrance from outside. PLEASE NOTE: Property is being sold as is where is and needs MAJOR repairs or knock down and build new on a 49' 10― x 140' lot zoned RF4.

#### Interior

Appliances None

Heating Forced Air-2, Natural Gas

Stories 2

Has Basement Yes

Basement Full, See Remarks