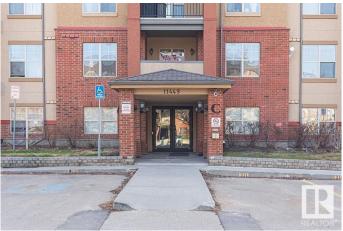

#### \$165,000

1 Bedroom, 1.00 Bathroom, 721 sqft Condo / Townhouse on 0.00 Acres

Rutherford (Edmonton), Edmonton, AB

Welcome to Rutherford Village! With over 700 sq ft. This beautifully maintained, southwest-facing 1-bedroom, 1-bathroom condo features underground parking and a storage unit. The eat-in kitchen has stainless steel and black appliances, laminate countertops, and ample cabinet space. Both the spacious bedroom and living area have been freshly repainted. The unit boasts laminate flooring, in-suite laundry, a dedicated dining area, and a private patio that backs onto green space. The location is ideal, close to schools, walking paths, parks, and shops. Additionally, it is only a 15-minute drive to Edmonton Airport.

#### **Amenities**

Amenities No Animal Home, No Smoking Home, Parking-Visitor, Patio, Secured

Parking

Parking Spaces 1

Parking Heated, Underground