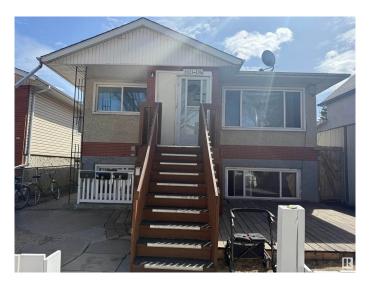

#### \$459,000

7 Bedroom, 4.00 Bathroom, 1,608 sqft Single Family on 0.00 Acres

Mccauley, Edmonton, AB

Excellent Investment opportunity. Up and Down duplex with 4 SEPARATE suites. Each suite has its own entrance and their own electrical panel. Convenient central location close to downtown. Shingles are 2021. 2 Newer high efficiency furnaces, sump pump, windows and hot water tank. All the suites are already rented and bringing in cash flow. Total of 7 bedrooms, 4 kitchens, 4 bathrooms, 4 separate entrances, 4 fridges, 4 stoves and coined washer and dryer. Main floor has 2 bedroom suites, the lower level has a 2 bedroom suite and a 1 bedroom suite. Fantastic revenue! Close to all amenities including public transportation, wonderful restaurants and shopping. Come and see for yourself!

#### **Exterior**

Exterior Wood, Stucco

Exterior Features Back Lane, Low Maintenance Landscape, Public Transportation,

Schools, Shopping Nearby, See Remarks

Roof Asphalt Shingles

Construction Wood, Stucco

Foundation Concrete Perimeter