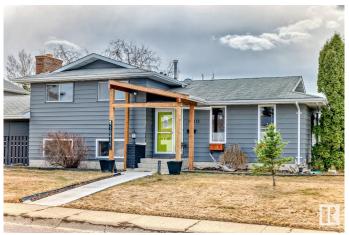

## \$525,000

4 Bedroom, 2.50 Bathroom, 1,228 sqft Single Family on 0.00 Acres

Steinhauer, Edmonton, AB

Great family home 4 level split with large yard, Steinhauer neighborhood double detached garage. RV parking. 4 bedrooms 3 upstairs 1 in the basement. wood burning fireplace. island in kitchen included. Air conditioning

Sub-Type Detached Single Family

Style 4 Level Split

Status Active

#### **Exterior**

Exterior Wood, Vinyl Exterior Features Corner Lot

Roof Asphalt Shingles

Construction Wood, Vinyl

Foundation Concrete Perimeter