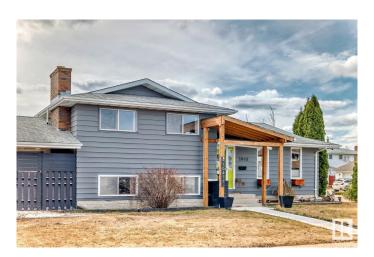

## \$525,000

4 Bedroom, 2.50 Bathroom, 1,228 sqft Single Family on 0.00 Acres

Steinhauer, Edmonton, AB

Great family home 4 level split with large yard, Steinhauer neighborhood double detached garage. RV parking. 4 bedrooms 3 upstairs 1 in the basement. wood burning fireplace. island in kitchen included. Air conditioning

Sub-Type Detached Single Family

Style 4 Level Split

Status Active

#### **Exterior**

Exterior Wood, Vinyl Exterior Features Corner Lot

Roof Asphalt Shingles

Construction Wood, Vinyl

Foundation Concrete Perimeter