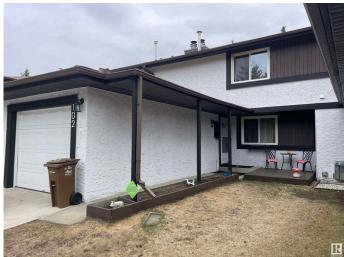

## \$294,700 - 102 Forest Grove, St. Albert

MLS® #E4430688

## \$294,700

3 Bedroom, 2.50 Bathroom, 1,274 sqft Condo / Townhouse on 0.00 Acres

Forest Lawn (St. Albert), St. Albert, AB

Welcome to the Desirable Forest Grove Complex! Step into this spacious home where the kitchen is the heart of the space, featuring a cozy breakfast nook and an abundance of cupboard and counter spaceâ€"ideal for all your culinary needs. The open-concept living room flows seamlessly into the dining area, creating an inviting space perfect for family gatherings and entertaining guests. Patio doors open to a private patio that overlooks the greenbelt and forest, offering your very own outdoor retreat. Upstairs, you'll find a generously sized primary bedroom, with a walkthrough closet into the ensuite. Two additional bedrooms provide plenty of space for family members or guests and another full bathroom completes the upper floor. The basement presents a fantastic opportunity to enjoy additional living space, whether it be a family room, home office, or playroomâ€"tailor it to your unique needs. Parking will not be a problem with the single attached garage and private driveway.