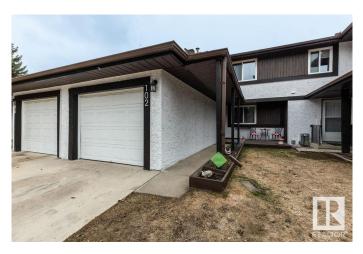

## \$294,700 - 102 Forest Grove, St. Albert

MLS® #E4430688

## \$294,700

3 Bedroom, 2.50 Bathroom, 1,274 sqft Condo / Townhouse on 0.00 Acres

Forest Lawn (St. Albert), St. Albert, AB

Welcome to the Desirable Forest Grove Complex! Step into this spacious home where the kitchen is the heart of the space, featuring a cozy breakfast nook and an abundance of cupboard and counter spaceâ€"ideal for all your culinary needs. The open-concept living room flows seamlessly into the dining area, creating an inviting space perfect for family gatherings and entertaining guests. Patio doors open to a private patio that overlooks the greenbelt and forest, offering your very own outdoor retreat. Upstairs, you'll find a generously sized primary bedroom, with a walkthrough closet into the ensuite. Two additional bedrooms provide plenty of space for family members or guests and another full bathroom completes the upper floor. The basement presents a fantastic opportunity to enjoy additional living space, whether it be a family room, home office, or playroomâ€"tailor it to your unique needs. Parking will not be a problem with the single attached garage and private driveway.