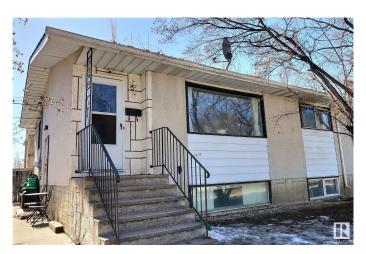

### \$288,000

4 Bedroom, 2.00 Bathroom, 858 sqft Single Family on 0.00 Acres

Calder, Edmonton, AB

Second Kitchen ,Double Detached Garage . Excellent Revenue property with long term tenant . Two Bedrooms , Four piece bathroom up & two Bedrooms , Four piece bathroom down .Separate Entrance . Double Detached Garage . Long Term Tenant would like to stay

### **Amenities**

Amenities Guest Suite, Patio, Vinyl Windows

Parking Double Garage Detached

Interior

Appliances Dryer, Fan-Ceiling, Hood Fan, Storage Shed, Stove-Electric, Washer,

Refrigerators-Two

Heating Forced Air-1, Natural Gas