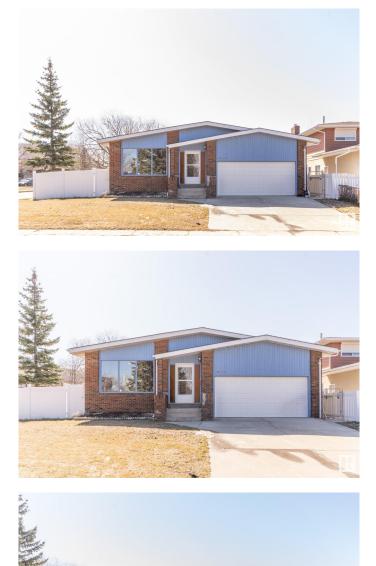

### \$489,000

5 Bedroom, 3.00 Bathroom, 1,429 sqft Single Family on 0.00 Acres

Tweddle Place, Edmonton, AB

CORNER LOT AND IN-LAW SUITE. Large open concept 3 +2 bedroom 1424sq ft bungalow is perfect for a multi-generational family located on large lot. As you enter there is a large foyer, closet and access to the attached double garage, large open living room, dining and kitchen with main floor laundry and access to the backyard. There is a master with 2pc ensuite and 2 add'l bedrooms and 4pc main bath. The basement has kitchenette and is fully finished with 2 large bedrooms with new legal egress windows, 4pc bathroom and den. The south-facing backyard is complete with no maintenance vinyl fencing and shed with man door access to the garage. Recent upgrades include; flooring, garage door, windows, shingles, HW tank and Island kitchen. Located close to schools, shopping and community churches.

# **Community Information**

| Address     | 8505 39b Avenue |
|-------------|-----------------|
| Area        | Edmonton        |
| Subdivision | Tweddle Place   |
| City        | Edmonton        |
| County      | ALBERTA         |
| Province    | AB              |
| Postal Code | T6K 3E7         |

## Exterior

| Exterior          | Wood, Brick, Vinyl                                                     |
|-------------------|------------------------------------------------------------------------|
| Exterior Features | Corner Lot, Fenced, Flat Site, No Back Lane, Playground Nearby, Public |
|                   | Transportation, Schools, Shopping Nearby, See Remarks                  |
| Roof              | Asphalt Shingles                                                       |
| Construction      | Wood, Brick, Vinyl                                                     |
| Foundation        | Concrete Perimeter                                                     |