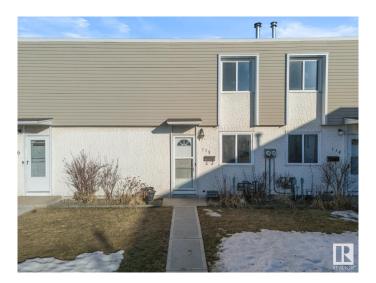

#### \$229,000

3 Bedroom, 1.00 Bathroom, 1,087 sqft Condo / Townhouse on 0.00 Acres

Kilkenny, Edmonton, AB

Stop paying rent and become a homeowner today! Discover this fully renovated 3-bedroom townhouse, ideally located just steps from parks, schools, shopping centers, 137 Ave, 66 St, and Londonderry Mall. Upon entering, you'll be welcomed by a stylish built-in entry closet, leading to an open-concept living room, dining area, and an impressive 18-foot long kitchen featuring modern cabinetry, open shelving, quartz countertops, a hexagon backsplash, and under-cabinet lighting. Upstairs, you'll find a spacious master bedroom, two additional bedrooms, and a full bathroom. The finished basement offers a bonus room, laundry, and extra storage space. A fully fenced backyard with a concrete patio completes this charming home. Renovated in 2023, this property boasts a brand-new kitchen, bathroom, flooring, doors, closets, and appliances. Low condo fees - \$320. A must-see!

#### Interior

Appliances Dishwasher-Built-In, Dryer, Refrigerator, Stove-Electric, Washer

Heating Forced Air-1, Natural Gas

Stories 2

Has Basement Yes

Basement Full, Finished