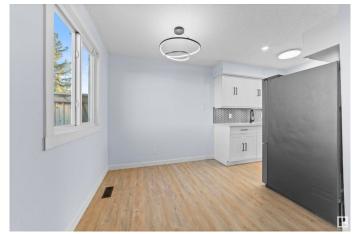

#### \$229,000

3 Bedroom, 1.00 Bathroom, 1,087 sqft Condo / Townhouse on 0.00 Acres

Kilkenny, Edmonton, AB

Stop paying rent and become a homeowner today! Discover this fully renovated 3-bedroom townhouse, ideally located just steps from parks, schools, shopping centers, 137 Ave, 66 St, and Londonderry Mall. Upon entering, you'll be welcomed by a stylish built-in entry closet, leading to an open-concept living room, dining area, and an impressive 18-foot long kitchen featuring modern cabinetry, open shelving, quartz countertops, a hexagon backsplash, and under-cabinet lighting. Upstairs, you'll find a spacious master bedroom, two additional bedrooms, and a full bathroom. The finished basement offers a bonus room, laundry, and extra storage space. A fully fenced backyard with a concrete patio completes this charming home. Renovated in 2023, this property boasts a brand-new kitchen, bathroom, flooring, doors, closets, and appliances. Low condo fees - \$320. A must-see!

#### Interior

Appliances Dishwasher-Built-In, Dryer, Refrigerator, Stove-Electric, Washer

Heating Forced Air-1, Natural Gas

Stories 2

Has Basement Yes

Basement Full, Finished