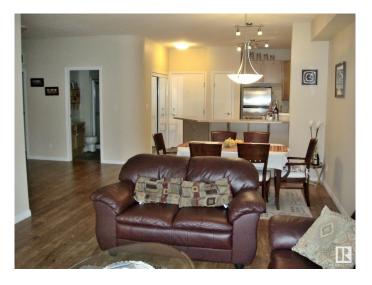

#### \$159,000

2 Bedroom, 2.00 Bathroom, 1,065 sqft Condo / Townhouse on 0.00 Acres

Clareview Town Centre, Edmonton, AB

Location, location, location. Superbly positioned close to everything (including LRT), this beautiful condo features 2 spacious bedrooms, two bathrooms, in suite laundry/storage, kitchen with large island, underground parking and balcony. Well managed by Candema, this unit is a perfect place to start your home ownership, downsize or become first time landlord

## **Community Information**

| Address | 201 4304 139 Avenue |
|---------|---------------------|
| Area    | Edmonton            |

| Subdivision<br>City<br>County<br>Province<br>Postal Code                              | Clareview Town Centre<br>Edmonton<br>ALBERTA<br>AB<br>T5Y 0H6                                                              |
|---------------------------------------------------------------------------------------|----------------------------------------------------------------------------------------------------------------------------|
| Amenities                                                                             |                                                                                                                            |
| Amenities                                                                             | Club House, Parking-Extra, Recreation Room/Centre, Secured Parking, Storage-In-Suite                                       |
| Parking                                                                               | Underground                                                                                                                |
| Interior                                                                              |                                                                                                                            |
| Interior Features<br>Appliances<br>Heating<br># of Stories<br>Stories<br>Has Basement | ensuite bathroom<br>Dryer, Oven-Microwave, Refrigerator, Stove-Electric, Washer<br>Hot Water, Natural Gas<br>4<br>1<br>Yes |
| Basement                                                                              | None, No Basement                                                                                                          |
| Exterior                                                                              |                                                                                                                            |
| Exterior<br>Exterior Features                                                         | Wood, Stucco<br>Landscaped, Level Land, Playground Nearby, Public Transportation,<br>Shopping Nearby                       |
| Roof<br>Construction<br>Foundation                                                    | Asphalt Shingles<br>Wood, Stucco<br>Concrete Perimeter                                                                     |