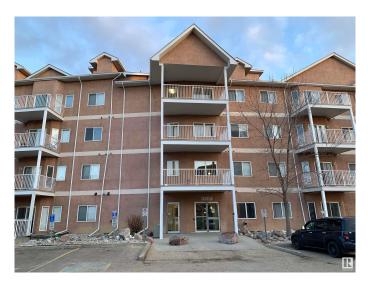

# \$159,000 - 201 4304 139 Avenue, Edmonton

MLS® #E4430579

#### \$159,000

2 Bedroom, 2.00 Bathroom, 1,065 sqft Condo / Townhouse on 0.00 Acres

Clareview Town Centre, Edmonton, AB

Location, location, location. Superbly positioned close to everything (including LRT), this beautiful condo features 2 spacious bedrooms, two bathrooms, in suite laundry/storage, kitchen with large island, underground parking and balcony. Well managed by Candema, this unit is a perfect place to start your home ownership, downsize or become first time landlord

## **Community Information**

| Address | 201 4304 139 Avenue |
|---------|---------------------|
| Area    | Edmonton            |

| Subdivision<br>City<br>County<br>Province<br>Postal Code                              | Clareview Town Centre<br>Edmonton<br>ALBERTA<br>AB<br>T5Y 0H6                                                              |
|---------------------------------------------------------------------------------------|----------------------------------------------------------------------------------------------------------------------------|
| Amenities                                                                             |                                                                                                                            |
| Amenities                                                                             | Club House, Parking-Extra, Recreation Room/Centre, Secured Parking, Storage-In-Suite                                       |
| Parking                                                                               | Underground                                                                                                                |
| Interior                                                                              |                                                                                                                            |
| Interior Features<br>Appliances<br>Heating<br># of Stories<br>Stories<br>Has Basement | ensuite bathroom<br>Dryer, Oven-Microwave, Refrigerator, Stove-Electric, Washer<br>Hot Water, Natural Gas<br>4<br>1<br>Yes |
| Basement                                                                              | None, No Basement                                                                                                          |
| Exterior                                                                              |                                                                                                                            |
| Exterior<br>Exterior Features                                                         | Wood, Stucco<br>Landscaped, Level Land, Playground Nearby, Public Transportation,<br>Shopping Nearby                       |
| Roof<br>Construction<br>Foundation                                                    | Asphalt Shingles<br>Wood, Stucco<br>Concrete Perimeter                                                                     |