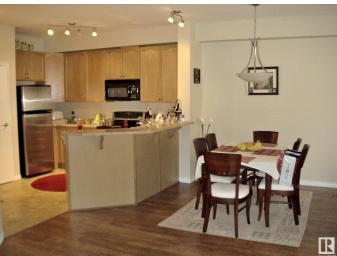

#### \$159,000

2 Bedroom, 2.00 Bathroom, 1,065 sqft Condo / Townhouse on 0.00 Acres

Clareview Town Centre, Edmonton, AB

Location, location, location. Superbly positioned close to everything (including LRT), this beautiful condo features 2 spacious bedrooms, two bathrooms, in suite laundry/storage, kitchen with large island, underground parking and balcony. Well managed by Candema, this unit is a perfect place to start your home ownership, downsize or become first time landlord

## **Community Information**

| Address | 201 4304 139 Avenue |
|---------|---------------------|
| Area    | Edmonton            |

| Subdivision<br>City<br>County<br>Province<br>Postal Code                              | Clareview Town Centre<br>Edmonton<br>ALBERTA<br>AB<br>T5Y 0H6                                                              |
|---------------------------------------------------------------------------------------|----------------------------------------------------------------------------------------------------------------------------|
| Amenities                                                                             |                                                                                                                            |
| Amenities                                                                             | Club House, Parking-Extra, Recreation Room/Centre, Secured Parking, Storage-In-Suite                                       |
| Parking                                                                               | Underground                                                                                                                |
| Interior                                                                              |                                                                                                                            |
| Interior Features<br>Appliances<br>Heating<br># of Stories<br>Stories<br>Has Basement | ensuite bathroom<br>Dryer, Oven-Microwave, Refrigerator, Stove-Electric, Washer<br>Hot Water, Natural Gas<br>4<br>1<br>Yes |
| Basement                                                                              | None, No Basement                                                                                                          |
| Exterior                                                                              |                                                                                                                            |
| Exterior<br>Exterior Features                                                         | Wood, Stucco<br>Landscaped, Level Land, Playground Nearby, Public Transportation,<br>Shopping Nearby                       |
| Roof<br>Construction<br>Foundation                                                    | Asphalt Shingles<br>Wood, Stucco<br>Concrete Perimeter                                                                     |