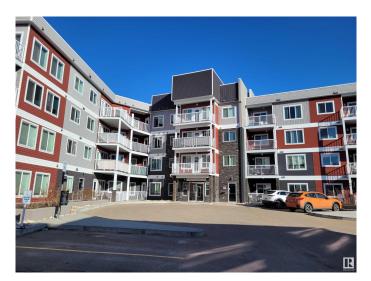

# \$185,000 - 243 1818 Rutherford Road, Edmonton

MLS® #E4430541

#### \$185,000

1 Bedroom, 1.00 Bathroom, 669 sqft Condo / Townhouse on 0.00 Acres

Rutherford (Edmonton), Edmonton, AB

Opportunity to make a 2 bedroom from this one bedroom plus den unit that features a west facing balcony to bathe in the sun! Laminate floors gleam in this freshly painted home. The den is highlighted with a slatted feature wall and built in desk that faces the large window that lets the sun shine in. Excellent layout for a home office or maybe an opportunity to make this a 2nd bedroom. The kitchen features abundant counter space, eating bar and is nicely appointed with stainless steel appliances that are in like new condition. In suite laundry features a stackable washer dryer plus some storage space. The parking is setup very conveniently and includes a titled underground parking stall (179) that is next to the elevator and the unit's suite door is steps away from the elevator as well. Makes it very easy to haul your groceries in. The underground parking also has a car wash! Ample visitor parking in the complex. All of this in the popular southwest neighbourhood of Rutherford.

## Exterior

| Exterior          | Wood, Stone, Vinyl                                                     |
|-------------------|------------------------------------------------------------------------|
| Exterior Features | Flat Site, Landscaped, Public Transportation, Schools, Shopping Nearby |
| Roof              | EPDM Membrane                                                          |
| Construction      | Wood, Stone, Vinyl                                                     |