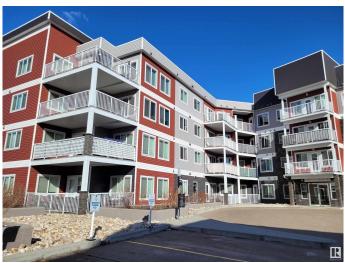

# \$185,000 - 243 1818 Rutherford Road, Edmonton

MLS® #E4430541

#### \$185,000

1 Bedroom, 1.00 Bathroom, 669 sqft Condo / Townhouse on 0.00 Acres

Rutherford (Edmonton), Edmonton, AB

Opportunity to make a 2 bedroom from this one bedroom plus den unit that features a west facing balcony to bathe in the sun! Laminate floors gleam in this freshly painted home. The den is highlighted with a slatted feature wall and built in desk that faces the large window that lets the sun shine in. Excellent layout for a home office or maybe an opportunity to make this a 2nd bedroom. The kitchen features abundant counter space, eating bar and is nicely appointed with stainless steel appliances that are in like new condition. In suite laundry features a stackable washer dryer plus some storage space. The parking is setup very conveniently and includes a titled underground parking stall (179) that is next to the elevator and the unit's suite door is steps away from the elevator as well. Makes it very easy to haul your groceries in. The underground parking also has a car wash! Ample visitor parking in the complex. All of this in the popular southwest neighbourhood of Rutherford.

## Exterior

| Exterior          | Wood, Stone, Vinyl                                                     |
|-------------------|------------------------------------------------------------------------|
| Exterior Features | Flat Site, Landscaped, Public Transportation, Schools, Shopping Nearby |
| Roof              | EPDM Membrane                                                          |
| Construction      | Wood, Stone, Vinyl                                                     |