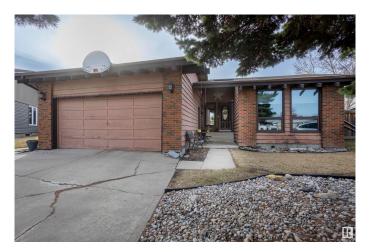

### \$457,000

4 Bedroom, 3.00 Bathroom, 1,547 sqft Single Family on 0.00 Acres

Hairsine, Edmonton, AB

Homes like this rarely hit the market! This stunning and massive bungalow is significantly larger than most in the area and has been exceptionally maintained with numerous recent upgrades. It features 3 spacious bedrooms upstairs, plus a large sewing room that can easily be converted back into 2 additional bedrooms. The open-concept kitchen boasts upgraded cabinets and ample cupboard space, flowing into a sunken living room that adds character and a spacious, airy feel complete with gas fireplace. The massive pie-shaped yard is both functional and perfect for entertaining. Located in a quiet, private cul-de-sac close to all amenities, it's ideal for young families. The spacious basement even comes with a relaxing sauna. Bonus: pool table and gazebo are included!

#### **Exterior**

Exterior Wood

Exterior Features Cul-De-Sac, Public Transportation, Schools, Shopping Nearby

Roof Asphalt Shingles

Construction Wood

Foundation Concrete Perimeter