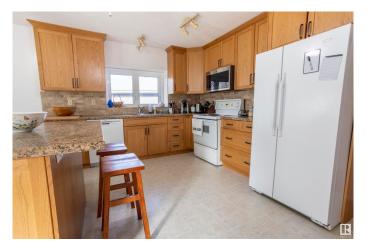

### \$457,000

4 Bedroom, 3.00 Bathroom, 1,547 sqft Single Family on 0.00 Acres

Hairsine, Edmonton, AB

Homes like this rarely hit the market! This stunning and massive bungalow is significantly larger than most in the area and has been exceptionally maintained with numerous recent upgrades. It features 3 spacious bedrooms upstairs, plus a large sewing room that can easily be converted back into 2 additional bedrooms. The open-concept kitchen boasts upgraded cabinets and ample cupboard space, flowing into a sunken living room that adds character and a spacious, airy feel complete with gas fireplace. The massive pie-shaped yard is both functional and perfect for entertaining. Located in a quiet, private cul-de-sac close to all amenities, it's ideal for young families. The spacious basement even comes with a relaxing sauna. Bonus: pool table and gazebo are included!