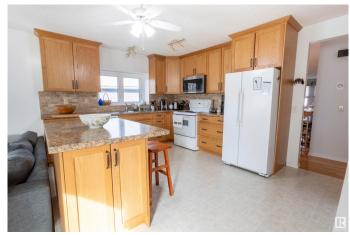

### \$457,000

4 Bedroom, 3.00 Bathroom, 1,547 sqft Single Family on 0.00 Acres

Hairsine, Edmonton, AB

Homes like this rarely hit the market! This stunning and massive bungalow is significantly larger than most in the area and has been exceptionally maintained with numerous recent upgrades. It features 3 spacious bedrooms upstairs, plus a large sewing room that can easily be converted back into 2 additional bedrooms. The open-concept kitchen boasts upgraded cabinets and ample cupboard space, flowing into a sunken living room that adds character and a spacious, airy feel complete with gas fireplace. The massive pie-shaped yard is both functional and perfect for entertaining. Located in a quiet, private cul-de-sac close to all amenities, it's ideal for young families. The spacious basement even comes with a relaxing sauna. Bonus: pool table and gazebo are included!