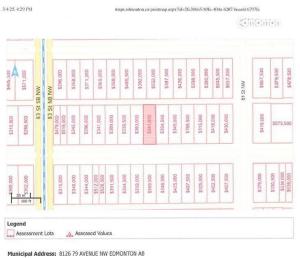

Account Number: 8783904 Assessed Value:

Neighbourhood: Garage: Longitude:

Latitude:

\$341,000 Assessment Class: Residential

KING EDWARD PARK

-113 45350048848715 53.51541008186212

admonton.ca/printmap.asps9id-2fc30665.b0fe 404a b287 bere616707fe