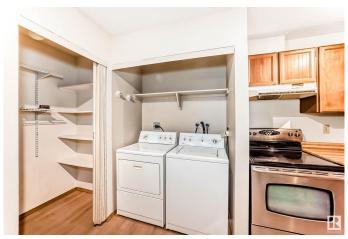

#### \$129,000

2 Bedroom, 1.00 Bathroom, 846 sqft Condo / Townhouse on 0.00 Acres

Blue Quill, Edmonton, AB

If you are a first time home buyer or someone looking to downsize or an investor then this charming home is for you! Its' a spacious 2 bedroom south facing corner unit and offers an abundance of natural light. Recently painted in neutral tones the good sized living area provides a fresh and inviting atmosphere. The kitchen boasts newer flooring, stainless steel appliances, an oversized pantry and an eating area. Enjoy the convenience of an in suite full size washer and dryer making laundry days a breeze. An added bonus is additional storage on the balcony. Situated in a prime southside location you'll have easy access to local amenities, shopping centres, schools, highways and public transportation. Parking stall has plug in.

#### Interior

Appliances Dishwasher-Built-In, Dryer, Refrigerator, Stove-Electric, Washer

Heating Hot Water, Natural Gas