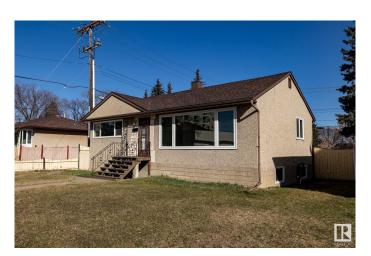

## \$430.000

4 Bedroom, 2.00 Bathroom, 988 sqft Single Family on 0.00 Acres

Woodcroft, Edmonton, AB

A SUPERB UPGRADED FAMILY HOME IN THE DESIREABLE NEIGHBORHOOD OF WOODCROFT. This 988 sq ft 4 bedroom, 2 bath bungalow has many upgrades: vinyl windows; flooring; bathrooms; recent painting; shingles on house & garage; garage doors & garage man-door. The downstairs can easily be changed to an in-law suite. This home sits on a 50 ft x 125 ft corner lot so would be ideal for sub-dividing and re-development. The corner lot also allows easy access to the garage and the RV parking. You will be close to everything: schools; shopping; medical; restaurants; parks; Telus Science. Check this family home out.

#### **Exterior**

Exterior Wood, Stucco

Exterior Features Back Lane, Corner Lot, Fenced, Landscaped, Playground Nearby,

Public Transportation, Schools, Shopping Nearby

Roof Asphalt Shingles

Construction Wood, Stucco