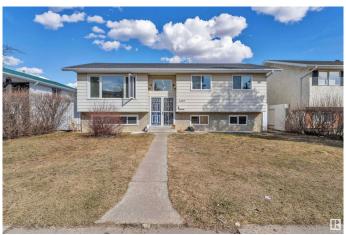

### \$449,000

6 Bedroom, 2.50 Bathroom, 1,227 sqft Single Family on 0.00 Acres

Menisa, Edmonton, AB

Welcome to this well-maintained bi-level home in the desirable community of Menisa in Mill Woods! Situated on a large lot, this spacious property features a total of 6 bedrooms, including a fully finished basement â€" perfect for large families Key upgrades include a roof, windows, and furnace, offering peace of mind and added value. The bright and functional main level is complemented by a covered deckâ€"perfect for year-round outdoor enjoyment and entertaining. Enjoy the convenience of a detached double garage and a fully landscaped yard with plenty of room to play or garden. Located close to schools, shopping, public transit, and parks, this home combines comfort, space, and location.

Type Single Family

Sub-Type Detached Single Family

Style Bi-Level Status Active