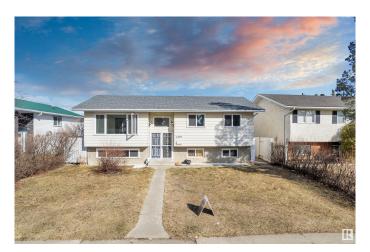

### \$449,000

6 Bedroom, 2.50 Bathroom, 1,227 sqft Single Family on 0.00 Acres

Menisa, Edmonton, AB

Welcome to this well-maintained bi-level home in the desirable community of Menisa in Mill Woods! Situated on a large lot, this spacious property features a total of 6 bedrooms, including a fully finished basement â€" perfect for large families Key upgrades include a roof, windows, and furnace, offering peace of mind and added value. The bright and functional main level is complemented by a covered deckâ€"perfect for year-round outdoor enjoyment and entertaining. Enjoy the convenience of a detached double garage and a fully landscaped yard with plenty of room to play or garden. Located close to schools, shopping, public transit, and parks, this home combines comfort, space, and location.

Type Single Family

Sub-Type Detached Single Family

Style Bi-Level Status Active