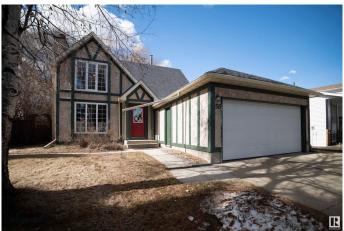

# \$419,900 - 58 Goebel Drive, Spruce Grove

MLS® #E4430329

### \$419,900

4 Bedroom, 2.00 Bathroom, 1,520 sqft Single Family on 0.00 Acres

Grove Meadows, Spruce Grove, AB

Fresh, updated, & super clean! This beautiful 1,520 sq ft two-storey in Grove Meadows sits on a massive, nearly 7,000 sq ft lotâ€"perfect for families & entertaining! Boasting four bedrooms above grade (three up, one main), two full bathrooms, a finished basement, a double attached garage, & a massive driveway. Stylish upgrades include main floor flooring, paint, light fixtures, newer roof & more. Prime location steps from schools, parks, and shopping amenities. Enjoy the quiet streets & family-friendly community in the heart of Grove Meadows!