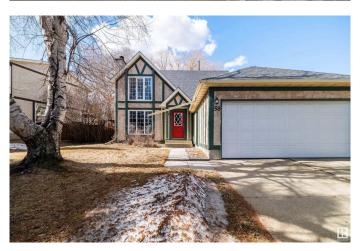

# \$419,900 - 58 Goebel Drive, Spruce Grove

MLS® #E4430329

### \$419,900

4 Bedroom, 2.00 Bathroom, 1,520 sqft Single Family on 0.00 Acres

Grove Meadows, Spruce Grove, AB

Fresh, updated, & super clean! This beautiful 1,520 sq ft two-storey in Grove Meadows sits on a massive, nearly 7,000 sq ft lotâ€"perfect for families & entertaining! Boasting four bedrooms above grade (three up, one main), two full bathrooms, a finished basement, a double attached garage, & a massive driveway. Stylish upgrades include main floor flooring, paint, light fixtures, newer roof & more. Prime location steps from schools, parks, and shopping amenities. Enjoy the quiet streets & family-friendly community in the heart of Grove Meadows!