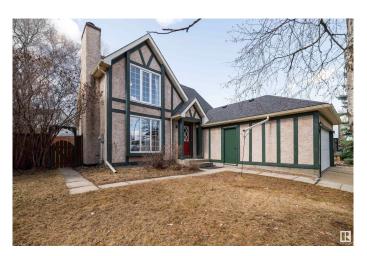

# \$419,900 - 58 Goebel Drive, Spruce Grove

MLS® #E4430329

### \$419,900

4 Bedroom, 2.00 Bathroom, 1,520 sqft Single Family on 0.00 Acres

Grove Meadows, Spruce Grove, AB

Fresh, updated, & super clean! This beautiful 1,520 sq ft two-storey in Grove Meadows sits on a massive, nearly 7,000 sq ft lotâ€"perfect for families & entertaining! Boasting four bedrooms above grade (three up, one main), two full bathrooms, a finished basement, a double attached garage, & a massive driveway. Stylish upgrades include main floor flooring, paint, light fixtures, newer roof & more. Prime location steps from schools, parks, and shopping amenities. Enjoy the quiet streets & family-friendly community in the heart of Grove Meadows!