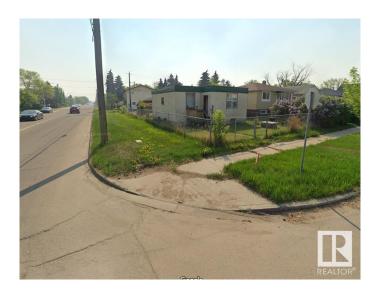

#### \$174,920

1 Bedroom, 1.00 Bathroom, 731 sqft Single Family on 0.00 Acres

Balwin, Edmonton, AB

Prime lot value for new development that will qualify for CMHC MLI select financing. A lot analysis has been done and a triplex with 3 basement suites is permissible. Corner lot.

#### Built in 1949

# **Community Information**

| Address     | 12647 73 Street |
|-------------|-----------------|
| Area        | Edmonton        |
| Subdivision | Balwin          |
| City        | Edmonton        |
| County      | ALBERTA         |
| Province    | AB              |
|             |                 |