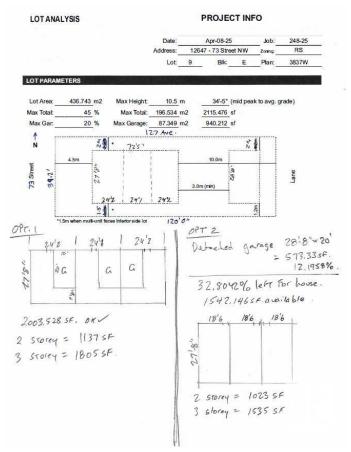

#### \$174,920

1 Bedroom, 1.00 Bathroom, 731 sqft Single Family on 0.00 Acres

Balwin, Edmonton, AB

Prime lot value for new development that will qualify for CMHC MLI select financing. A lot analysis has been done and a triplex with 3 basement suites is permissible. Corner lot.