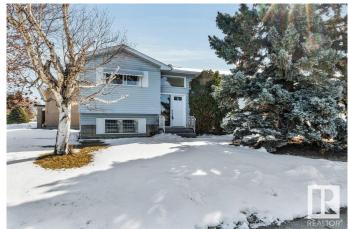

### \$385,000

5 Bedroom, 2.00 Bathroom, 962 sqft Single Family on 0.00 Acres

Evansdale, Edmonton, AB

Lovely maintained bi-level in Evandale. Situated on a fenced corner lot in a great north central neighborhood close to schools and shopping. The property comes with single oversized garage + carport. Inside you will love having 5 bedrooms and 2 bathrooms for any growing family. There has been lots of updates to the home over 20 years and the home is move in ready. Enjoy two fireplaces, laminate floors, above grade basement windows for light. The total package for an affordable price at \$385,000.

#### **Exterior**

Exterior Wood, Vinyl

Exterior Features Corner Lot, Fenced, Playground Nearby, Public Transportation, Schools

Roof Asphalt Shingles

Construction Wood, Vinyl

Foundation Concrete Perimeter