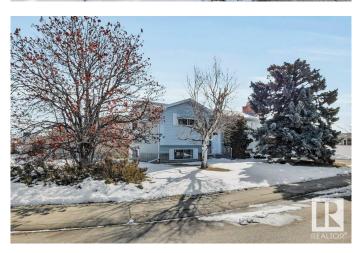

### \$385,000

5 Bedroom, 2.00 Bathroom, 962 sqft Single Family on 0.00 Acres

Evansdale, Edmonton, AB

Lovely maintained bi-level in Evandale. Situated on a fenced corner lot in a great north central neighborhood close to schools and shopping. The property comes with single oversized garage + carport. Inside you will love having 5 bedrooms and 2 bathrooms for any growing family. There has been lots of updates to the home over 20 years and the home is move in ready. Enjoy two fireplaces, laminate floors, above grade basement windows for light. The total package for an affordable price at \$385,000.

#### **Exterior**

Exterior Wood, Vinyl

Exterior Features Corner Lot, Fenced, Playground Nearby, Public Transportation, Schools

Roof Asphalt Shingles

Construction Wood, Vinyl

Foundation Concrete Perimeter