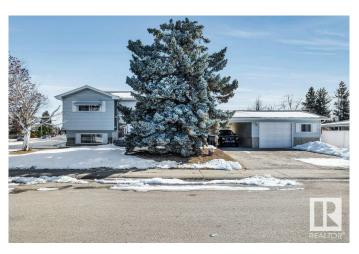

### \$385,000

5 Bedroom, 2.00 Bathroom, 962 sqft Single Family on 0.00 Acres

Evansdale, Edmonton, AB

Lovely maintained bi-level in Evandale. Situated on a fenced corner lot in a great north central neighborhood close to schools and shopping. The property comes with single oversized garage + carport. Inside you will love having 5 bedrooms and 2 bathrooms for any growing family. There has been lots of updates to the home over 20 years and the home is move in ready. Enjoy two fireplaces, laminate floors, above grade basement windows for light. The total package for an affordable price at \$385,000.

#### **Amenities**

Amenities Deck

Parking Spaces 4

Parking Over Sized, Single Carport, Single Garage Detached

#### **Exterior**

Exterior Wood, Vinyl

Exterior Features Corner Lot, Fenced, Playground Nearby, Public Transportation, Schools

Roof Asphalt Shingles

Construction Wood, Vinyl

Foundation Concrete Perimeter