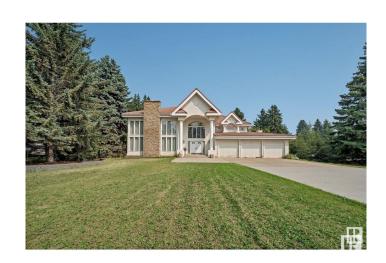

## \$1,850,000 - 10812 5 Avenue, Edmonton

MLS® #E4430075

## \$1,850,000

7 Bedroom, 6.00 Bathroom, 5,307 sqft Single Family on 0.00 Acres

Richford, Edmonton, AB

Acreage in the City!! Unique acreage living in the heart of SW Edmonton. 1.17 Acres of mature landscaping and nature. Custom designed 2 storey with over 5300 sq ft in wow location backing onto creek. Awesome entrance with water feature in foyer, 3 fireplaces, 3 forced air furnaces, 6 baths, 2 triple garages, some 25'ceilings, sky lights, piano room, many windows with views, Stainless Steel Bosch appliances, large kitchen Island, 4 ensuites, John Deer ride on lawn mower and much much more.

## **Essential Information**

MLS® # E4430075 Price \$1,850,000

Bedrooms 7

Bathrooms 6.00

Full Baths 6

Square Footage 5,307

Acres 0.00

Year Built 1982