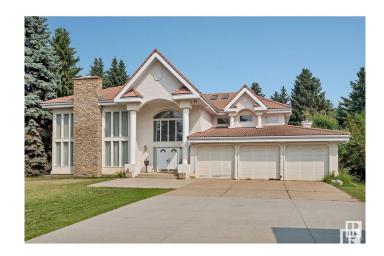

## \$1,850,000 - 10812 5 Avenue, Edmonton

MLS® #E4430075

## \$1,850,000

7 Bedroom, 6.00 Bathroom, 5,307 sqft Single Family on 0.00 Acres

Richford, Edmonton, AB

Acreage in the City!! Unique acreage living in the heart of SW Edmonton. 1.17 Acres of mature landscaping and nature. Custom designed 2 storey with over 5300 sq ft in wow location backing onto creek. Awesome entrance with water feature in foyer, 3 fireplaces, 3 forced air furnaces, 6 baths, 2 triple garages, some 25'ceilings, sky lights, piano room, many windows with views, Stainless Steel Bosch appliances, large kitchen Island, 4 ensuites, John Deer ride on lawn mower and much much more.

## **Essential Information**

MLS® # E4430075 Price \$1,850,000

Bedrooms 7

Bathrooms 6.00

Full Baths 6

Square Footage 5,307

Acres 0.00

Year Built 1982