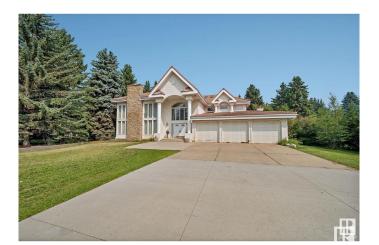

## \$1,850,000 - 10812 5 Avenue, Edmonton

MLS® #E4430075

## \$1,850,000

7 Bedroom, 6.00 Bathroom, 5,307 sqft Single Family on 0.00 Acres

Richford, Edmonton, AB

Acreage in the City!! Unique acreage living in the heart of SW Edmonton. 1.17 Acres of mature landscaping and nature. Custom designed 2 storey with over 5300 sq ft in wow location backing onto creek. Awesome entrance with water feature in foyer, 3 fireplaces, 3 forced air furnaces, 6 baths, 2 triple garages, some 25'ceilings, sky lights, piano room, many windows with views, Stainless Steel Bosch appliances, large kitchen Island, 4 ensuites, John Deer ride on lawn mower and much much more.

## **Essential Information**

MLS® # E4430075 Price \$1,850,000

Bedrooms 7

Bathrooms 6.00

Full Baths 6

Square Footage 5,307

Acres 0.00

Year Built 1982