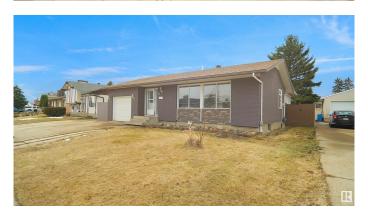

#### \$379,900

3 Bedroom, 3.00 Bathroom, 1,382 sqft Single Family on 0.00 Acres

Homesteader, Edmonton, AB

Welcome to this larger then average bungalow located in the heart of Homesteader and just steps to all levels of schooling and amenities. This home has plenty of living space that's perfect for a first time buyer or a larger family. The main floor features 3 bedrooms, 2 baths, a large L shaped living room, kitchen, and sun room. The fully finished, open-concept, basement adds even more living space with a large family room that's perfect perfect for entertaining. There is also 4th bedroom and a large laundry/storage room. The large backyard is perfect for your little ones to play in. This home has easy access to the Yellowhead Trail and 50th street.

### **Exterior**

Exterior Wood, Brick, Vinyl

Exterior Features Golf Nearby, Park/Reserve, Playground Nearby, Public Swimming Pool,

Public Transportation, Schools, Shopping Nearby, See Remarks

Roof Asphalt Shingles