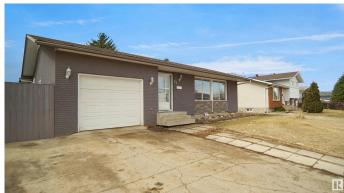

#### \$379,900

3 Bedroom, 3.00 Bathroom, 1,382 sqft Single Family on 0.00 Acres

Homesteader, Edmonton, AB

Welcome to this larger then average bungalow located in the heart of Homesteader and just steps to all levels of schooling and amenities. This home has plenty of living space that's perfect for a first time buyer or a larger family. The main floor features 3 bedrooms, 2 baths, a large L shaped living room, kitchen, and sun room. The fully finished, open-concept, basement adds even more living space with a large family room that's perfect perfect for entertaining. There is also 4th bedroom and a large laundry/storage room. The large backyard is perfect for your little ones to play in. This home has easy access to the Yellowhead Trail and 50th street.

### **Exterior**

Exterior Wood, Brick, Vinyl

Exterior Features Golf Nearby, Park/Reserve, Playground Nearby, Public Swimming Pool,

Public Transportation, Schools, Shopping Nearby, See Remarks

Roof Asphalt Shingles