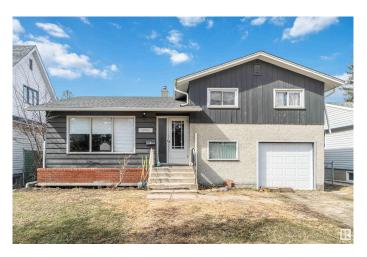

## \$439,800

5 Bedroom, 2.00 Bathroom, 1,256 sqft Single Family on 0.00 Acres

Parkview, Edmonton, AB

Prime opportunity to own a single family home in prime Parkview location! This property sits on a 51 x 110 lot good for future development. Property is fully finished with 4 bedrooms, 2 full baths, large living area kitchen and dining. Property comes with upgraded electrical, plumbing, shingles and newer windows, furnace and hot water tank all in the last 10 years. With a little vision & TLC, this home could become your perfect home or exciting real estate investment.

#### **Exterior**

Exterior Wood, Stucco

Exterior Features Fenced, Flat Site, Low Maintenance Landscape, Public Transportation,

**Schools** 

Roof Asphalt Shingles
Construction Wood, Stucco

Foundation Concrete Perimeter