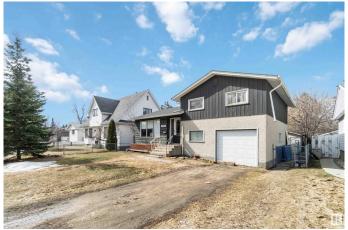

## \$439,800

5 Bedroom, 2.00 Bathroom, 1,256 sqft Single Family on 0.00 Acres

Parkview, Edmonton, AB

Prime opportunity to own a single family home in prime Parkview location! This property sits on a 51 x 110 lot good for future development. Property is fully finished with 4 bedrooms, 2 full baths, large living area kitchen and dining. Property comes with upgraded electrical, plumbing, shingles and newer windows, furnace and hot water tank all in the last 10 years. With a little vision & TLC, this home could become your perfect home or exciting real estate investment.

#### **Exterior**

Exterior Wood, Stucco

Exterior Features Fenced, Flat Site, Low Maintenance Landscape, Public Transportation,

**Schools** 

Roof Asphalt Shingles
Construction Wood, Stucco

Foundation Concrete Perimeter