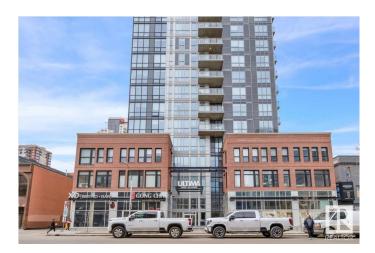

#### \$249,900

2 Bedroom, 1.00 Bathroom, 578 sqft Condo / Townhouse on 0.00 Acres

Downtown (Edmonton), Edmonton, AB

LUXURY 2 bedroom condo, located in the heart of Edmontons ICE District! Welcome to The Ultima. One of downtown Edmontons premier luxury buildings. With LOW CONDO FEES & lots of building amenities (a fitness centre, hot tub, outdoor patio, and a social room), you're sure to be impressed. The floor to ceiling windows along the back give you a breathtaking view of downtown Edmonton & loads of natural light. The kitchen has quartz countertops, stainless steel appliances & glossy black cabinetry. Both bedrooms are on OPPOSITE sides of the unit. Perfect for kids or a roommate. Other features include, hardwood flooring, A/C, your own private patio, a titled parking stall, in-suite laundry, & MORE! Located directly across from Rogers place, Loblaws City Market, Bar Henry & only steps away from 104 street, you are walking distance to everything you could need. IMMEDIATE POSSESSION AVAILABLE.