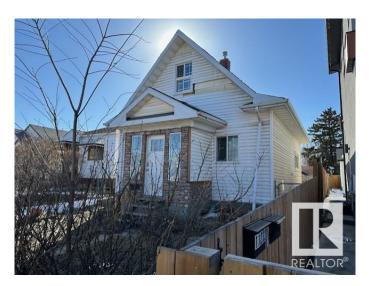

#### \$170,000

3 Bedroom, 1.50 Bathroom, 872 sqft Single Family on 0.00 Acres

Alberta Avenue, Edmonton, AB

ONLY 170K OBO!! ATTENTION ALL INFILL \*
INVESTOR \* FIRST TIME BUYERS \*!!! Just
look at the Beautiful Front & back infilled
duplex right next door!! Almost 900 sq/ft on a
33― x 120' lot. Zoned, RF3. 3 bedroom,
1 bath 2 Storey CHARACTER HOME! Live
here, Rental property, Redevelopment or just
hold. Recent upgrades include electrical panel,
newer furnace, hot water tank. Minutes to
down town! Close to all amenities, public
transportation, schools, hospital etc. Current
tenants want to stay!! Prime location! Offering
numerous opportunities for redevelopment
Total money maker at this below market value
price!! Bring all offers!

#### **Essential Information**

MLS® # E4429778 Price \$170,000

Bedrooms 3 Bathrooms 1.50

Half Baths 1

Square Footage 872

Acres 0.00 Year Built 1915

T 0: 1 F "

Type Single Family

### **Exterior**

Exterior Wood, Vinyl

Exterior Features Back Lane, Fenced, Flat Site, Landscaped, Private Setting, Public

Transportation, Schools, Shopping Nearby

Roof Asphalt Shingles

Construction Wood, Vinyl