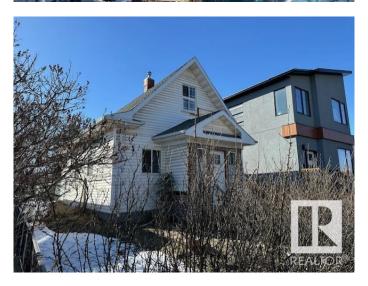

#### \$170,000

3 Bedroom, 1.50 Bathroom, 872 sqft Single Family on 0.00 Acres

Alberta Avenue, Edmonton, AB

ONLY 170K OBO!! ATTENTION ALL INFILL \*
INVESTOR \* FIRST TIME BUYERS \*!!! Just
look at the Beautiful Front & back infilled
duplex right next door!! Almost 900 sq/ft on a
33― x 120' lot. Zoned, RF3. 3 bedroom,
1 bath 2 Storey CHARACTER HOME! Live
here, Rental property, Redevelopment or just
hold. Recent upgrades include electrical panel,
newer furnace, hot water tank. Minutes to
down town! Close to all amenities, public
transportation, schools, hospital etc. Current
tenants want to stay!! Prime location! Offering
numerous opportunities for redevelopment
Total money maker at this below market value
price!! Bring all offers!

#### **Essential Information**

MLS® # E4429778 Price \$170,000

Bedrooms 3 Bathrooms 1.50

Half Baths 1

Square Footage 872

Acres 0.00 Year Built 1915

T 0: 1 F "

Type Single Family

### **Exterior**

Exterior Wood, Vinyl

Exterior Features Back Lane, Fenced, Flat Site, Landscaped, Private Setting, Public

Transportation, Schools, Shopping Nearby

Roof Asphalt Shingles

Construction Wood, Vinyl