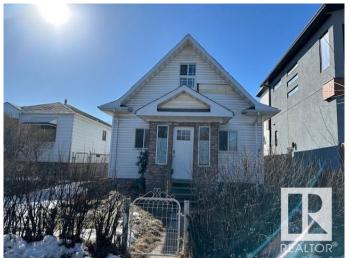

#### \$170,000

3 Bedroom, 1.50 Bathroom, 872 sqft Single Family on 0.00 Acres

Alberta Avenue, Edmonton, AB

ONLY 170K OBO!! ATTENTION ALL INFILL \*
INVESTOR \* FIRST TIME BUYERS \*!!! Just
look at the Beautiful Front & back infilled
duplex right next door!! Almost 900 sq/ft on a
33― x 120' lot. Zoned, RF3. 3 bedroom,
1 bath 2 Storey CHARACTER HOME! Live
here, Rental property, Redevelopment or just
hold. Recent upgrades include electrical panel,
newer furnace, hot water tank. Minutes to
down town! Close to all amenities, public
transportation, schools, hospital etc. Current
tenants want to stay!! Prime location! Offering
numerous opportunities for redevelopment
Total money maker at this below market value
price!! Bring all offers!

#### **Essential Information**

MLS® # E4429778 Price \$170,000

Bedrooms 3 Bathrooms 1.50

Half Baths 1

Square Footage 872

Acres 0.00 Year Built 1915

T 0: 1 F "

Type Single Family

### **Exterior**

Exterior Wood, Vinyl

Exterior Features Back Lane, Fenced, Flat Site, Landscaped, Private Setting, Public

Transportation, Schools, Shopping Nearby

Roof Asphalt Shingles

Construction Wood, Vinyl