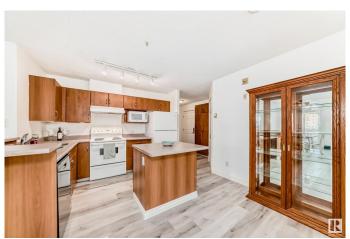

#### \$214,900

2 Bedroom, 2.00 Bathroom, 947 sqft Condo / Townhouse on 0.00 Acres

Linsford Park, Leduc, AB

Welcome to this sunny and bright 2 bed, 2 bath condo in the heart of Leduc! Featuring gleaming vinyl plank flooring and a cozy gas fireplace, this home offers comfort and style. The spacious primary suite hosts a lovely walk-in closet and private ensuite. Enjoy your morning coffee or evening unwind on not one, but two patios! Located in the desirable Majestic Place East, you'll love the convenience of an underground parking stall and all the charm this well-kept building offers. A perfect blend of comfort and locationâ€"don't miss it!

### Interior

Interior Features ensuite bathroom

Appliances Dishwasher-Built-In, Refrigerator, Stove-Electric, Window Coverings,

Dryer-Two, Washers-Two

Heating Baseboard, Natural Gas