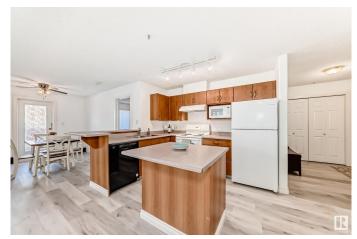

#### \$214,900

2 Bedroom, 2.00 Bathroom, 947 sqft Condo / Townhouse on 0.00 Acres

Linsford Park, Leduc, AB

Welcome to this sunny and bright 2 bed, 2 bath condo in the heart of Leduc! Featuring gleaming vinyl plank flooring and a cozy gas fireplace, this home offers comfort and style. The spacious primary suite hosts a lovely walk-in closet and private ensuite. Enjoy your morning coffee or evening unwind on not one, but two patios! Located in the desirable Majestic Place East, you'll love the convenience of an underground parking stall and all the charm this well-kept building offers. A perfect blend of comfort and locationâ€"don't miss it!

### Interior

Interior Features ensuite bathroom

Appliances Dishwasher-Built-In, Refrigerator, Stove-Electric, Window Coverings,

Dryer-Two, Washers-Two

Heating Baseboard, Natural Gas