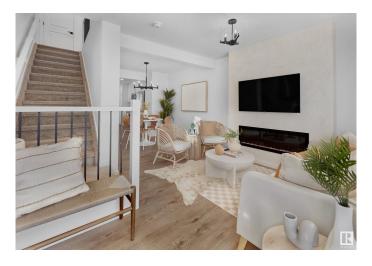

#### \$339.998

2 Bedroom, 2.00 Bathroom, 922 sqft Single Family on 0.00 Acres

Aster, Edmonton, AB

\*\*\* UNDER CONSTRUCTION \*\*\* Welcome home to this brand new row house unit the "Brooke― Built by StreetSide Developments and is located in one of South East Edmonton's newest premier communities of Aster. With almost 930 square Feet, it comes with front yard landscaping and a single over sized rear detached parking pad this opportunity is perfect for a young family or young couple. Your main floor is complete with upgrade luxury Vinyl Plank flooring throughout the great room and the kitchen. room. Highlighted in your new kitchen are upgraded cabinet and a tile back splash. The upper level has 2 bedrooms and 2 full bathrooms. This home also comes with a unfinished basement perfect for a future development. \*\*\*Home is under construction and the photos are of the show home colors and finishing's may vary, will be complete in September / October of this year \*\*\*