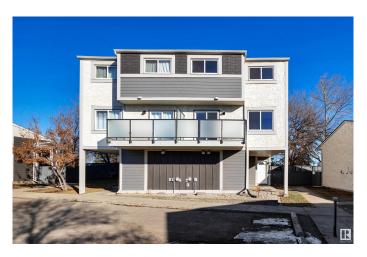

# **\$189,900 - 421 Willow Court, Edmonton**

MLS® #E4429505

#### \$189,900

2 Bedroom, 1.00 Bathroom, 1,166 sqft Condo / Townhouse on 0.00 Acres

Lymburn, Edmonton, AB

Great 2 bedroom townhouse in a wonderful complex close to all amenities. There has been loads of upgrades like, beautiful new bathroom, with ceramic gloss tile surround, new tub/shower, new faucets and vinyl plank flooring. New lights throughout, new doors, hardware, new carpet, baseboards. The kitchen has newer Stainless Steel appliances, and under warranty, new kitchen faucet, new hardware. All windows have Zebra blinds installed. Easy access to Whitemud Dr and Anthony Henday, close to West Edmonton Mall, Misericordia Hospital, Walking distance to Schools, shopping, restaurants, Jamie Plats Family YMCA.

#### **Exterior**

Exterior Wood, Stucco, Hardie Board Siding

Exterior Features Playground Nearby, Public Swimming Pool, Public Transportation,

Schools, Shopping Nearby

Roof Asphalt Shingles

Construction Wood, Stucco, Hardie Board Siding