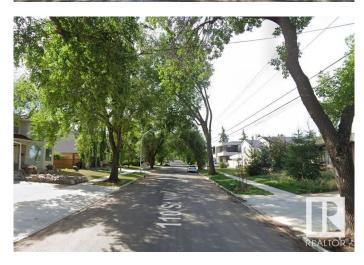

#### \$525,000

0 Bedroom, 0.00 Bathroom, Single Family on 0.00 Acres

Pleasantview (Edmonton), Edmonton, AB

Prime Building Lot in the Heart of Pleasantview. This fully serviced vacant lot, measuring 42.5' x 135', is ready for your dream home. Nestled on a picturesque, tree-lined street in the highly sought-after Pleasantview community, this property offers the perfect foundation for your ideal infill project. Don't miss this exceptional opportunity to create a home in one of the area's most desirable neighborhoods.