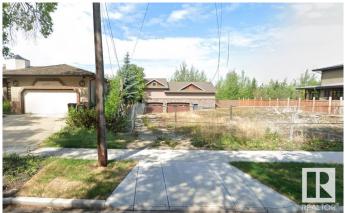

#### \$525,000

0 Bedroom, 0.00 Bathroom, Single Family on 0.00 Acres

Pleasantview (Edmonton), Edmonton, AB

Prime Building Lot in the Heart of Pleasantview. This fully serviced vacant lot, measuring 42.5' x 135', is ready for your dream home. Nestled on a picturesque, tree-lined street in the highly sought-after Pleasantview community, this property offers the perfect foundation for your ideal infill project. Don't miss this exceptional opportunity to create a home in one of the area's most desirable neighborhoods.