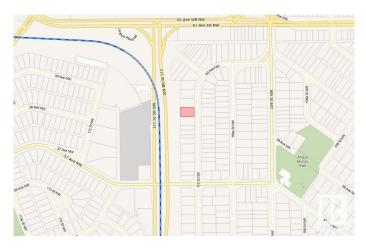

## **Community Information**

| Address     | 5822 110 Street         |
|-------------|-------------------------|
| Area        | Edmonton                |
| Subdivision | Pleasantview (Edmonton) |
| City        | Edmonton                |
| County      | ALBERTA                 |
| Province    | AB                      |
| Postal Code | T6H 3E3                 |