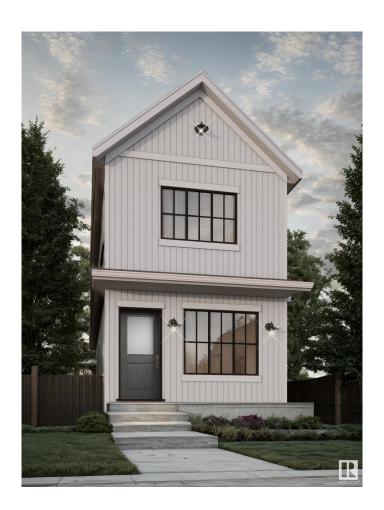

#### \$399,998

3 Bedroom, 2.50 Bathroom, 1,190 sqft Single Family on 0.00 Acres

Kinglet Gardens, Edmonton, AB

Welcome to this brand new home the "Sage II― Built by Broadview Homes and is located in one of North West Edmonton's newest premier communities of Kinglet Gardens. With just under 1200 square Feet this home comes single parking pad, this opportunity is perfect for a young family or young couple. Your main floor is complete with luxury Vinyl plank flooring throughout the great room and the kitchen. Highlighted in your new kitchen are upgraded cabinets, upgraded counter tops and a tile back splash. Finishing off the main level is a 2 piece bathroom. The upper level has 3 bedrooms and 2 full bathrooms that is perfect for a first time buyer. \*\*\* This home is under construction and slated to be completed summer/Fall of this year\*\*\*\*

## **Exterior**

Exterior Wood, Vinyl

Exterior Features Airport Nearby, Golf Nearby, Park/Reserve, Playground Nearby, Public

Transportation, Schools, Shopping Nearby, See Remarks

Roof Asphalt Shingles

Construction Wood, Vinyl