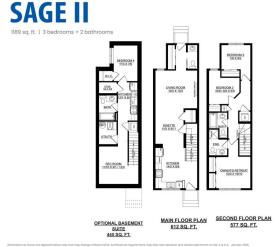

## \$399,998

3 Bedroom, 2.50 Bathroom, 1,190 sqft Single Family on 0.00 Acres

Kinglet Gardens, Edmonton, AB

Welcome to this brand new home the "Sage II― Built by Broadview Homes and is located in one of North West Edmonton's newest premier communities of Kinglet Gardens. With just under 1200 square Feet this home comes single parking pad, this opportunity is perfect for a young family or young couple. Your main floor is complete with luxury Vinyl plank flooring throughout the great room and the kitchen. Highlighted in your new kitchen are upgraded cabinets, upgraded counter tops and a tile back splash. Finishing off the main level is a 2 piece bathroom. The upper level has 3 bedrooms and 2 full bathrooms that is perfect for a first time buyer. \*\*\* This home is under construction and slated to be completed summer/Fall of this year\*\*\*\*

### **Essential Information**

MLS® # E4429410 Price \$399,998

Bedrooms 3

Bathrooms 2.50

Full Baths 2

Half Baths 1

Square Footage 1,190

Acres 0.00

## Interior

Interior Features ensuite bathroom

Appliances See Remarks

Heating Forced Air-1, Natural Gas

Stories 2

Has Basement Yes

Basement Full, Unfinished