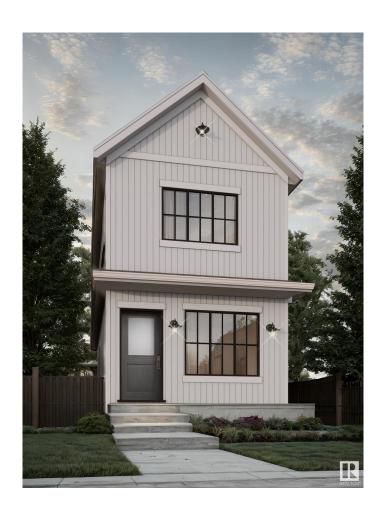

## \$399,998

3 Bedroom, 2.50 Bathroom, 1,190 sqft Single Family on 0.00 Acres

Kinglet Gardens, Edmonton, AB

Welcome to this brand new home the "Sage II― Built by Broadview Homes and is located in one of North West Edmonton's newest premier communities of Kinglet Gardens. With just under 1200 square Feet this home comes single parking pad, this opportunity is perfect for a young family or young couple. Your main floor is complete with luxury Vinyl plank flooring throughout the great room and the kitchen. Highlighted in your new kitchen are upgraded cabinets, upgraded counter tops and a tile back splash. Finishing off the main level is a 2 piece bathroom. The upper level has 3 bedrooms and 2 full bathrooms that is perfect for a first time buyer. \*\*\* This home is under construction and slated to be completed summer/Fall of this year\*\*\*\*

## **Exterior**

Exterior Wood, Vinyl

Exterior Features Airport Nearby, Golf Nearby, Park/Reserve, Playground Nearby, Public

Transportation, Schools, Shopping Nearby, See Remarks

Roof Asphalt Shingles

Construction Wood, Vinyl