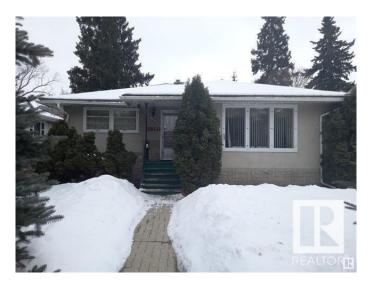

## \$659,900

1 Bedroom, 2.00 Bathroom, 967 sqft Single Family on 0.00 Acres

McKernan, Edmonton, AB

Investor alerts! A good bungalow with 50'x130' lot in the wonderful family neighbourhood of McKernan. This home is still in good shape for moving in. Excellent potential for this big lot. The current house has 2 bedroom, 2 bathrooms, good kitchen on the main floor and fully finished basement, fenced yard. Great location, close to all amenities, walking distance to University of Alberta, schools, shopping, 7 minutes walking to LRT station, good access to downtown core. Great buy with great potentials!

#### Interior

Appliances Dryer, Hood Fan, Refrigerator, Stove-Electric, Washer

Heating Forced Air-1, Natural Gas

Stories 2

Has Basement Yes

Basement Full, Finished