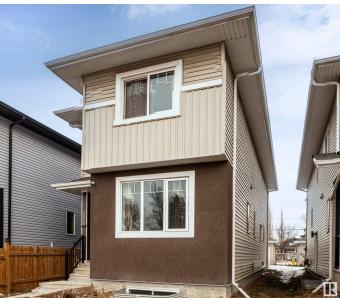

### \$570,000

3 Bedroom, 2.50 Bathroom, 1,721 sqft Single Family on 0.00 Acres

Glenwood (Edmonton), Edmonton, AB

This is a single family home located in the desirable Glenwood neighbourhood. This stunning modern home boasts: 1700+ sq. ft. with bright and beautiful open-concept living space, 9 ft main ceiling, large windows throughout, luxurious chef-inspired kitchen with high-end cabinets, stainless steel appliances, and quartz countertops. 3 bedrooms, 2.5 bath, laundry room, and spacious master bedroom with walk-in closet and stunning ensuite. Easy access to Yellohead Trail, Anthony Hendey and close to downtown.

#### **Essential Information**

| MLS® #         | E4429184               |
|----------------|------------------------|
| Price          | \$570,000              |
| Bedrooms       | 3                      |
| Bathrooms      | 2.50                   |
| Full Baths     | 2                      |
| Half Baths     | 1                      |
| Square Footage | 1,721                  |
| Acres          | 0.00                   |
| Year Built     | 2018                   |
| Туре           | Single Family          |
| Sub-Type       | Detached Single Family |
| Style          | 2 Storey               |
|                |                        |