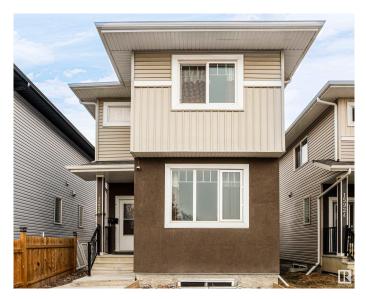

### \$570,000

3 Bedroom, 2.50 Bathroom, 1,721 sqft Single Family on 0.00 Acres

Glenwood (Edmonton), Edmonton, AB

This is a single family home located in the desirable Glenwood neighbourhood. This stunning modern home boasts: 1700+ sq. ft. with bright and beautiful open-concept living space, 9 ft main ceiling, large windows throughout, luxurious chef-inspired kitchen with high-end cabinets, stainless steel appliances, and quartz countertops. 3 bedrooms, 2.5 bath, laundry room, and spacious master bedroom with walk-in closet and stunning ensuite. Easy access to Yellohead Trail, Anthony Hendey and close to downtown.

#### **Essential Information**

| MLS® #         | E4429184               |
|----------------|------------------------|
| Price          | \$570,000              |
| Bedrooms       | 3                      |
| Bathrooms      | 2.50                   |
| Full Baths     | 2                      |
| Half Baths     | 1                      |
| Square Footage | 1,721                  |
| Acres          | 0.00                   |
| Year Built     | 2018                   |
| Туре           | Single Family          |
| Sub-Type       | Detached Single Family |
| Style          | 2 Storey               |
|                |                        |