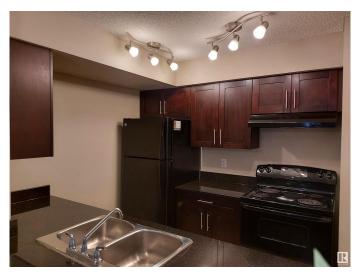

# \$150,000

1 Bedroom, 1.00 Bathroom, 634 sqft Condo / Townhouse on 0.00 Acres

Heritage Valley Town Centre Area, Edmonton, AB

THIS INNOVATION MODEL OF CARLISLE GROUP ON THE MAIN FLOOR OF THE BUILDING IS WATING FOR YOU. THIS COSY UNIT HAS ONE BEDROOM, A DEN/BEDROOM, UPGRADED KITCHEN, FULL BATH, LIVING ROOM & IN SUITE LAUNDRY APPARTMENT AND IS PERFECT FOR FIRST TIME HOME BUYERS OR INVESTORS. CLOSE TO AIRPORT, PUBLIC TRANSPORT & COMMERCIAL (REAL CANADIAN SUPERSTORE).

# Interior

Appliances Dishwasher-Built-In, Hood Fan, Refrigerator, Stacked Washer/Dryer,

Stove-Electric, Window Coverings

Heating Baseboard, See Remarks