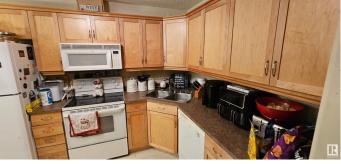

### \$209,000

2 Bedroom, 2.00 Bathroom, 936 sqft Condo / Townhouse on 0.00 Acres

Breckenridge Greens, Edmonton, AB

This Spacious 2Bed, 2Bath, 2Stall unit is available in June of 2025. Maple Kitchen Cabinets, Island, Tiled back splash and Under Cabinet Lighting. Other features include Corner Gas Fireplace, Air Conditioning and Insuite Laundry/Storage room. Adding even more VALUE is the secluded Balcony, equipped with Gas BBQ hookup, looking out onto the putting green, flower bed and patio area. The building amenities include a social room, Library, Games room, exercise room and guest suite. The GREAT LOCATION, kitty corner from the Golf course, and close proximity to shopping, public transit(future site of LRT expansion), and easy access to the Whitemud and Anthony Henday ensures it's a sound investment. Needs TLC, but it is a rare find!