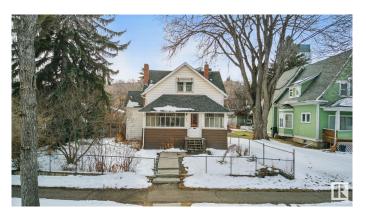

# \$606,000 - 10184 90 Street, Edmonton

MLS® #E4428835

#### \$606,000

1 Bedroom, 1.50 Bathroom, 1,132 sqft Single Family on 0.00 Acres

Riverdale, Edmonton, AB

Beautiful and large piece of property right in one of Edmonton's best neighborhoods Riverdale. Proximity to downtown, the River valley, steps away from Dogpatch Bistro and Bread and Butter bakery are the main takeaways with this great 50'x150' property. The home has recently undergone some abatement to get it ready for a large renovation. It can be brought back to life with a renovation or finish the process of bringing it down to make room for new development. There are renovation plans on the home and garage suite plans that are available to be added into the contract. This is definitely one worth considering in your property search!

Built in 1912