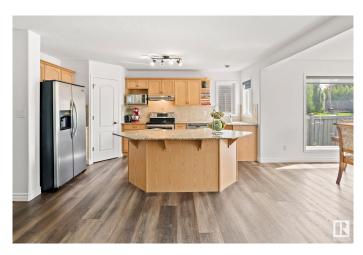

#### \$570,000

4 Bedroom, 3.50 Bathroom, 1,784 sqft Single Family on 0.00 Acres

The Hamptons, Edmonton, AB

Welcome to The Hamptons, one of Edmonton's most sought-after family communities. This exquisite two-story home is ideally located in a peaceful cul-de-sac, providing both privacy and tranquility. The open-concept main floor features a cozy living area filled with natural light, seamlessly flowing into the kitchen equipped with stainless steel appliances. Upstairs, you'll find an oversized bonus room, a spacious primary suite, and two additional bedrooms. The fully developed basement offers flexible space for a home theatre, gym, or playroom. Outside, the expansive pie-shaped lot is a serene oasis, beautifully landscaped, shingle replacement in the past 5 years, and a charming gazeboâ€"perfect for hosting gatherings or enjoying quiet moments. With its prime location and impeccable design, this home is a rare gem in this sought-after neighbourhood.

## Interior

| Interior Features<br>Appliances | ensuite bathroom<br>Dishwasher - Energy Star, Dryer, Garage Control, Garage Opener,<br>Microwave Hood Fan, Refrigerator, Stove-Electric, Washer, Window<br>Coverings, Curtains and Blinds |
|---------------------------------|-------------------------------------------------------------------------------------------------------------------------------------------------------------------------------------------|
| Heating                         | Forced Air-1, Natural Gas                                                                                                                                                                 |
| Fireplace                       | Yes                                                                                                                                                                                       |
| Fireplaces                      | Mantel, Tile Surround                                                                                                                                                                     |
| Stories                         | 3                                                                                                                                                                                         |
| Has Basement                    | Yes                                                                                                                                                                                       |
| Basement                        | Full, Finished                                                                                                                                                                            |
| Exterior                        |                                                                                                                                                                                           |
|                                 |                                                                                                                                                                                           |