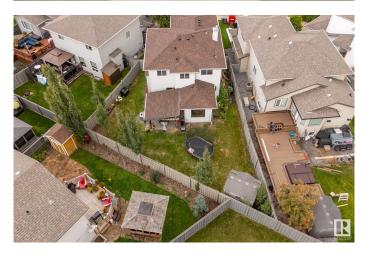

#### \$570,000

4 Bedroom, 3.50 Bathroom, 1,784 sqft Single Family on 0.00 Acres

The Hamptons, Edmonton, AB

Welcome to The Hamptons, one of Edmonton's most sought-after family communities. This exquisite two-story home is ideally located in a peaceful cul-de-sac, providing both privacy and tranquility. The open-concept main floor features a cozy living area filled with natural light, seamlessly flowing into the kitchen equipped with stainless steel appliances. Upstairs, you'll find an oversized bonus room, a spacious primary suite, and two additional bedrooms. The fully developed basement offers flexible space for a home theatre, gym, or playroom. Outside, the expansive pie-shaped lot is a serene oasis, beautifully landscaped, shingle replacement in the past 5 years, and a charming gazeboâ€"perfect for hosting gatherings or enjoying quiet moments. With its prime location and impeccable design, this home is a rare gem in this sought-after neighbourhood.