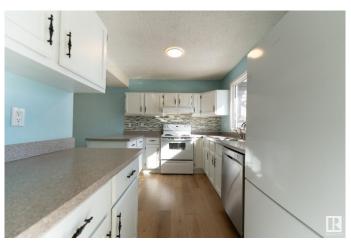

#### \$258,000

3 Bedroom, 1.50 Bathroom, 1,280 sqft Condo / Townhouse on 0.00 Acres

Sweet Grass, Edmonton, AB

Investor and First-time Home Buyer Alert in Sweet Grass! Charming 3 bedroom townhouse located in a quiet complex in the heart of Sweet Grass. The main floor has a bright living room with patio doors to a landscaped yard, a white kitchen, and a convenient half bath. Upstairs, you'll find 3 bedrooms and a 3pc bathroom. Recently renovated with vinyl flooring. Well managed complex with lower condo fee. Easy access to Derrick Club, Sweet Grass School and Vernon Barfield Junior High School.

#### Interior

**Appliances** Dishwasher-Built-In, Dryer, Microwave Hood Fan. Refrigerator,

Stove-Electric, Washer

Heating Forced Air-1, Natural Gas

**Stories** 2 Has Basement Yes

Full, Unfinished Basement