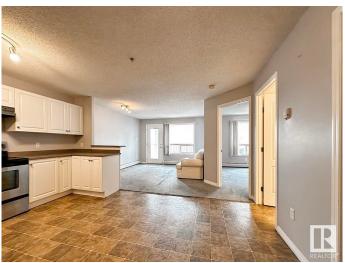

# \$164,900

1 Bedroom, 1.00 Bathroom, 611 sqft Condo / Townhouse on 0.00 Acres

South Terwillegar, Edmonton, AB

Terwillegar "Corner" unit on the 3rd floor! This 1 bedroom and 1 bath, third-floor condo in South Terwillegar with a west-facing balcony and a titled outdoor parking stall. Open concept floorplan with big kitchen and living room. Spacious Master bedroom and a good size bathroom. laundry/utility room provides extra storage space. The low monthly condo fee includes heat and water/sewer. Easy access to Rabbit Hill Rd; Terwillegar Drive; Anthony Henday; ETS bus terminal; and Terwillegar Community Rec Centre.

#### Interior

Appliances Dishwasher-Built-In, Dryer, Refrigerator, Stove-Electric, Washer

Heating Hot Water, Natural Gas