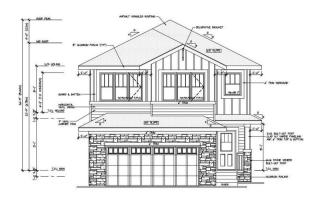

#### \$769.900

4 Bedroom, 3.00 Bathroom, 2,406 sqft Single Family on 0.00 Acres

Hawks Ridge, Edmonton, AB

Brand new build 2406 Sq Ft 2 storey home on a corner lot with a private and amazing location backing a quiet walking path, treeline and protected green space. This home has a open concept with 4 bedrooms upstairs with a beautiful ensuite bath with tub and enclosed modern glass shower and second floor laundry and also a large bonus room overlooking a modern concept main floor with high ceilings and modern finishing's. The home also features a SEPERATE SIDE ENTRANCE to basement with potential for a legal secondary suite. The main floor also has a office/Den area and a beautiful kitchen area with a extra butlers pantry/spice kitchen and large mud room off the back garage door and a full bath on the main. This home is amazing and provides perfect spaces for a growing family.

# **Exterior**

Exterior Wood, Vinyl

Exterior Features Cul-De-Sac, See Remarks

Roof Asphalt Shingles

Construction Wood, Vinyl

Foundation Concrete Perimeter