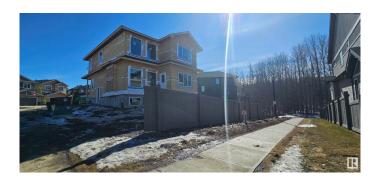

#### \$769.900

4 Bedroom, 3.00 Bathroom, 2,406 sqft Single Family on 0.00 Acres

Hawks Ridge, Edmonton, AB

Brand new build 2406 Sq Ft 2 storey home on a corner lot with a private and amazing location backing a quiet walking path, treeline and protected green space. This home has a open concept with 4 bedrooms upstairs with a beautiful ensuite bath with tub and enclosed modern glass shower and second floor laundry and also a large bonus room overlooking a modern concept main floor with high ceilings and modern finishing's. The home also features a SEPERATE SIDE ENTRANCE to basement with potential for a legal secondary suite. The main floor also has a office/Den area and a beautiful kitchen area with a extra butlers pantry/spice kitchen and large mud room off the back garage door and a full bath on the main. This home is amazing and provides perfect spaces for a growing family.

# **Exterior**

Exterior Wood, Vinyl

Exterior Features Cul-De-Sac, See Remarks

Roof Asphalt Shingles

Construction Wood, Vinyl

Foundation Concrete Perimeter