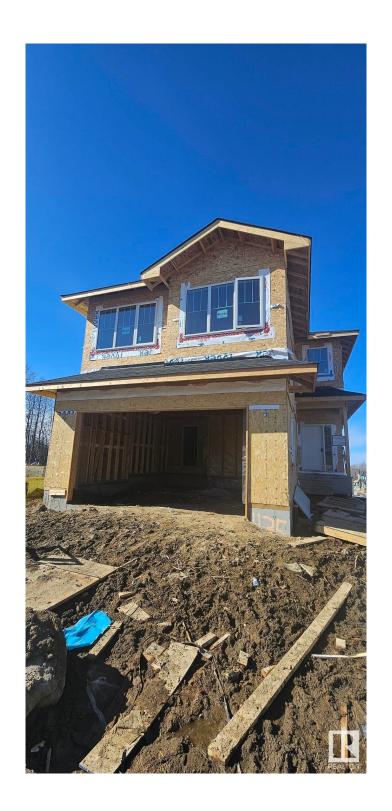

#### \$769.900

4 Bedroom, 3.00 Bathroom, 2,406 sqft Single Family on 0.00 Acres

Hawks Ridge, Edmonton, AB

Brand new build 2406 Sq Ft 2 storey home on a corner lot with a private and amazing location backing a quiet walking path, treeline and protected green space. This home has a open concept with 4 bedrooms upstairs with a beautiful ensuite bath with tub and enclosed modern glass shower and second floor laundry and also a large bonus room overlooking a modern concept main floor with high ceilings and modern finishing's. The home also features a SEPERATE SIDE ENTRANCE to basement with potential for a legal secondary suite. The main floor also has a office/Den area and a beautiful kitchen area with a extra butlers pantry/spice kitchen and large mud room off the back garage door and a full bath on the main. This home is amazing and provides perfect spaces for a growing family.

# **Exterior**

Exterior Wood, Vinyl

Exterior Features Cul-De-Sac, See Remarks

Roof Asphalt Shingles

Construction Wood, Vinyl

Foundation Concrete Perimeter