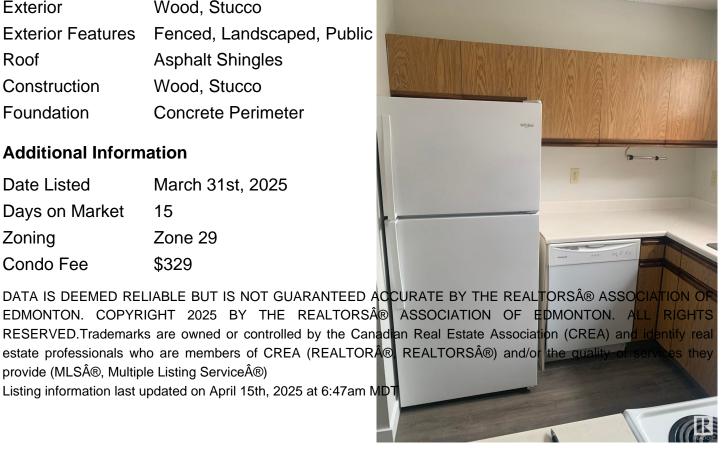

#### **Exterior**

Wood, Stucco Exterior

**Exterior Features** Fenced, Landscaped, Public

Roof **Asphalt Shingles** 

Construction Wood, Stucco

Foundation Concrete Perimeter

#### **Additional Information**

**Date Listed** March 31st, 2025

15 Days on Market

Zone 29 Zoning

Condo Fee \$329

EDMONTON. COPYRIGHT 2025 BY THE REALTORS® ASSOCIATION OF EDMONTON. ALL RESERVED. Trademarks are owned or controlled by the Canadian Real Estate Association (CREA) and identify real estate professionals who are members of CREA (REALTOR® REALTORS®) and/or the quality provide (MLS®, Multiple Listing Service®)