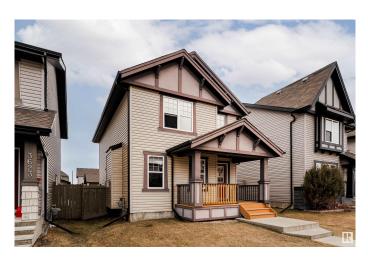

#### \$469,900

3 Bedroom, 2.50 Bathroom, 1,409 sqft Single Family on 0.00 Acres

Tamarack, Edmonton, AB

Very well maintained, 1409sqft, fully developed home in desirable Tamarack! One block to K-9 Blair McPherson school. The main floor features a spacious living room with a gas fireplace, kitchen and dining area as well as a powder room. Recently replaced fridge and stove in the kitchen. Upstairs you find the large primary bedroom with a walk-in closed and full ensuite bathroom. There are also 2 good size additional bedrooms and another full bath. Fully finished basement has tons of space with new washer/dryer. Rounding out the home is central AC and a heated garage, large enough for a truck, with 220 power. The yard is fully landscaped and fenced and has a large deck with gas line, perfect for summer BBQs! Great location closed to shopping, and schools with easy access to the Whitemud and Henday!

## **Community Information**

| Address     | 3619 13 Street |
|-------------|----------------|
| Area        | Edmonton       |
| Subdivision | Tamarack       |
| City        | Edmonton       |
| County      | ALBERTA        |
| Province    | AB             |
| Postal Code | T6T 0J4        |