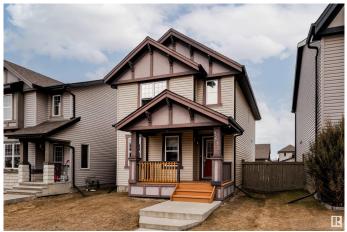

#### \$469,900

3 Bedroom, 2.50 Bathroom, 1,409 sqft Single Family on 0.00 Acres

Tamarack, Edmonton, AB

Very well maintained, 1409sqft, fully developed home in desirable Tamarack! One block to K-9 Blair McPherson school. The main floor features a spacious living room with a gas fireplace, kitchen and dining area as well as a powder room. Recently replaced fridge and stove in the kitchen. Upstairs you find the large primary bedroom with a walk-in closed and full ensuite bathroom. There are also 2 good size additional bedrooms and another full bath. Fully finished basement has tons of space with new washer/dryer. Rounding out the home is central AC and a heated garage, large enough for a truck, with 220 power. The yard is fully landscaped and fenced and has a large deck with gas line, perfect for summer BBQs! Great location closed to shopping, and schools with easy access to the Whitemud and Henday!

## **Community Information**

| Address     | 3619 13 Street |
|-------------|----------------|
| Area        | Edmonton       |
| Subdivision | Tamarack       |
| City        | Edmonton       |
| County      | ALBERTA        |
| Province    | AB             |
| Postal Code | T6T 0J4        |