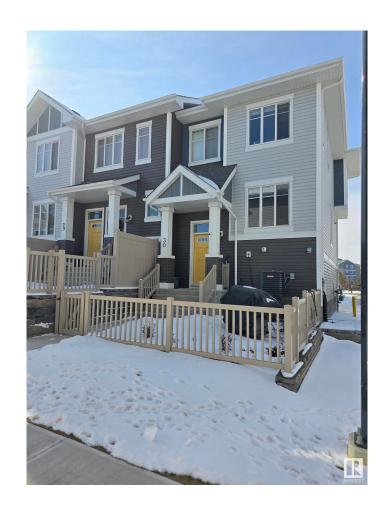

# \$359,900 - 30 2905 141 Street, Edmonton

MLS® #E4428102

#### \$359,900

2 Bedroom, 2.50 Bathroom, 1,256 sqft Condo / Townhouse on 0.00 Acres

Chappelle Area, Edmonton, AB

Welcome to this stunning open-concept townhome in the sought-after community of Chappelle! This 2 bedroom, 2.5 bathroom home offers a private fenced yard, an attached 2-car garage, in-suite laundry, low condo fees, and the comfort of Air Conditioning. The unit features a spacious living room, modern kitchen, two bedrooms with attached full bathroom, and plenty of storage. With quality finishes, stainless steel appliances, and laminate flooring. Perfectly located, you're steps away from serene ponds, walking trails, and community gardens, with easy access to schools, transit, and the Henday. Residents also enjoy access to Chappelle Gardens' recreation centre, skating rink, and more.

## **Community Information**

Address 30 2905 141 Street

Area Edmonton

Subdivision Chappelle Area

City Edmonton
County ALBERTA

Province AB

Postal Code T6W 3W4

**Amenities** 