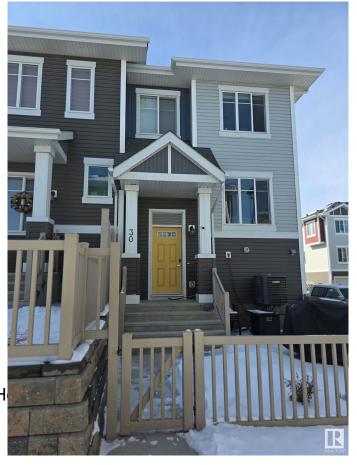

# \$359,900 - 30 2905 141 Street, Edmonton

MLS® #E4428102

#### \$359,900

2 Bedroom, 2.50 Bathroom, 1,256 sqft Condo / Townhouse on 0.00 Acres

Chappelle Area, Edmonton, AB

Welcome to this stunning open-concept townhome in the sought-after community of Chappelle! This 2 bedroom, 2.5 bathroom home offers a private fenced yard, an attached 2-car garage, in-suite laundry, low condo fees, and the comfort of Air Conditioning. The unit features a spacious living room, modern kitchen, two bedrooms with attached full bathroom, and plenty of storage. With quality finishes, stainless steel appliances, and laminate flooring. Perfectly located, you're steps away from serene ponds, walking trails, and community gardens, with easy access to schools, transit, and the Henday. Residents also enjoy access to Chappelle Gardens' recreation centre, skating rink, and more.

## **Community Information**

Address 30 2905 141 Street

Area Edmonton

Subdivision Chappelle Area

City Edmonton
County ALBERTA

Province AB

Postal Code T6W 3W4

**Amenities** 