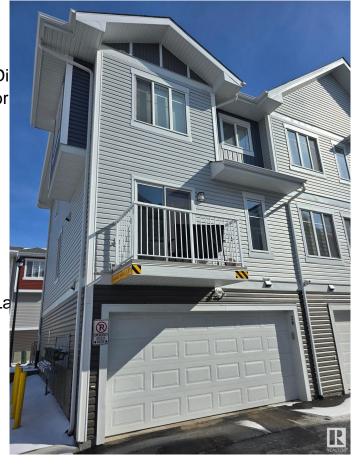

#### \$359,900

2 Bedroom, 2.50 Bathroom, 1,256 sqft Condo / Townhouse on 0.00 Acres

Chappelle Area, Edmonton, AB

Welcome to this stunning open-concept townhome in the sought-after community of Chappelle! This 2 bedroom, 2.5 bathroom home offers a private fenced yard, an attached 2-car garage, in-suite laundry, low condo fees, and the comfort of Air Conditioning. The unit features a spacious living room, modern kitchen, two bedrooms with attached full bathroom, and plenty of storage. With quality finishes, stainless steel appliances, and laminate flooring. Perfectly located, you're steps away from serene ponds, walking trails, and community gardens, with easy access to schools, transit, and the Henday. Residents also enjoy access to Chappelle Gardens' recreation centre, skating rink, and more.

Amenities Air Conditioner, No Animal H

Parking Spaces 2

Parking Double Garage Attached

Interior

Interior Features ensuite bathroom

Appliances Air Conditioning-Central, Di

Garage Opener, Refrigerator

Heating Forced Air-1, Natural Gas