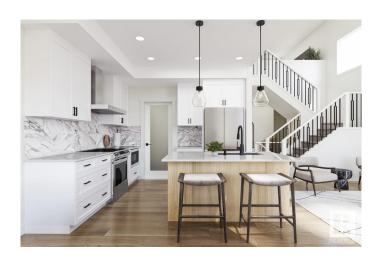

#### \$644,547

4 Bedroom, 3.00 Bathroom, 1,881 sqft Single Family on 0.00 Acres

Glastonbury, Edmonton, AB

This Craftsman-style home features a main floor bedroom and full bathroom, along with an expansive mudroom that offers convenient access to both the laundry and a walk-through pantry. The generous dining nook is perfect for casual meals, while the kitchen boasts a substantial island with a flush eating bar. The great room is a standout with a 60" electric fireplace and soaring open-to-below ceilings. In the primary bedroom, you'll find an impressive 4-piece ensuite complete with a chic glass shower. The basement is designed with 9' ceilings and two large windows, adding to the home's airy, spacious feel. Photos are representative.