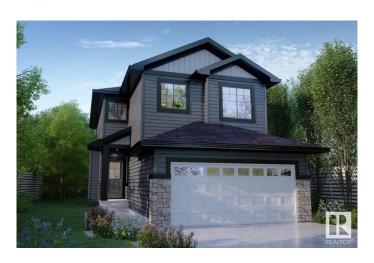

# \$644,547 - 1542 Grant Way, Edmonton

MLS® #E4428061

#### \$644,547

4 Bedroom, 3.00 Bathroom, 1,881 sqft Single Family on 0.00 Acres

Glastonbury, Edmonton, AB

This Craftsman-style home features a main floor bedroom and full bathroom, along with an expansive mudroom that offers convenient access to both the laundry and a walk-through pantry. The generous dining nook is perfect for casual meals, while the kitchen boasts a substantial island with a flush eating bar. The great room is a standout with a 60" electric fireplace and soaring open-to-below ceilings. In the primary bedroom, you'll find an impressive 4-piece ensuite complete with a chic glass shower. The basement is designed with 9' ceilings and two large windows, adding to the home's airy, spacious feel. Photos are representative.