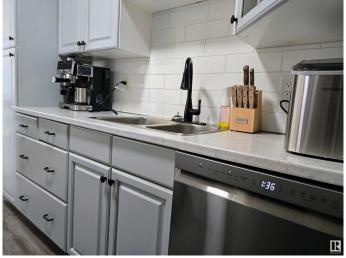

#### Interior

Appliances Dishwasher-Built-In, Dryer, Microwave Hood Fan, Oven-Built-In,

Refrigerator, Washer

Heating Forced Air-1, Natural Gas

Stories 3

Has Basement Yes

Basement Full, Finished