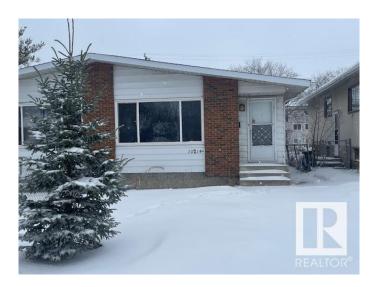

# \$329,900 - 10214 155 Street, Edmonton

MLS® #E4427840

## \$329,900

4 Bedroom, 2.50 Bathroom, 1,035 sqft Single Family on 0.00 Acres

Canora, Edmonton, AB

This property features a separate entrance to the basement, two kitchens, and a versatile layout with three bedrooms upstairs and one in the basement. The updated main floor boasts vinyl flooring, modern white shaker cabinets, and quartz countertops. The master suite includes a private 2-piece ensuite and a walk-through closet. The basement offers a spacious living area, a second kitchen, a bedroom, a laundry room, and a full bathroomâ€"perfect for added rental income or an in-law suite. The property also includes a nicely sized yard with a shed and back-alley parking. Located in a great area near various amenities, the river valley, and with quick access to downtown, this property is ideal for investors!

Type Single Family

Sub-Type Half Duplex

Style Bungalow

Status Active

## **Exterior**

Exterior Wood, Stucco

Exterior Features Back Lane, Commercial, Public Transportation

Roof Asphalt Shingles

Construction Wood, Stucco

Foundation Concrete Perimeter