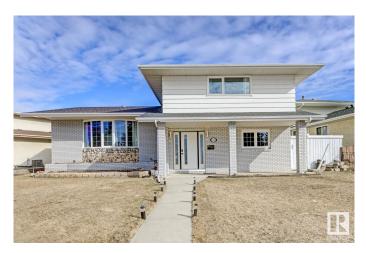

#### \$575,000

6 Bedroom, 3.50 Bathroom, 2,158 sqft Single Family on 0.00 Acres

Lee Ridge, Edmonton, AB

This fully renovated 4-level split in Lee Ridge offers over 2,100 sq ft, 5 bedrooms, and 3.5 bathrooms - perfect for a growing or multi-generational family. The main floor is bright and welcoming, with a spacious living room, formal dining area, and an eat-in kitchen with bay window. Just a few steps down is a large family room with a wood-burning fireplace, patio doors to the yard, a fourth bedroom, and a half bath. Upstairs has three bedrooms, including a generous primary with walk-in closet and ensuite. The basement is finished with a rec room and space to add a second laundry. Major updates include a full renovation (2021), new roof (2023), and most windows replaced (2024). The pie-shaped lot offers a fenced yard, 24x24 garage, RV parking, and a front veranda. Located near schools and the Valley Line LRT, this is a great opportunity for modern living in an established neighbourhood.

#### **Essential Information**

| MLS® #     | E4427808  |
|------------|-----------|
| Price      | \$575,000 |
| Bedrooms   | 6         |
| Bathrooms  | 3.50      |
| Full Baths | 3         |

| Half Baths     | 1                                       |
|----------------|-----------------------------------------|
| Square Footage | 2,158                                   |
| Acres          | 0.00                                    |
| Year Built     | 1974                                    |
| Туре           | Single Family                           |
| Sub Type       |                                         |
| Sub-Type       | Detached Single Family                  |
| Style          | Detached Single Family<br>4 Level Split |
|                | 0 ,                                     |

| Roof         | Asphalt Shingles   |
|--------------|--------------------|
| Construction | Wood, Stone, Vinyl |