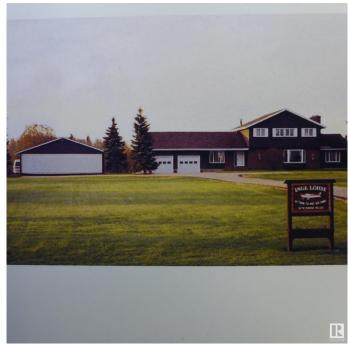

# \$1,075,000 - 73 52112 Rge Road 222, Rural Strathcona County

MLS® #E4427760

#### \$1,075,000

5 Bedroom, 2.50 Bathroom, 2,673 sqft Rural on 3.16 Acres

Twin Island Air Park, Rural Strathcona County, AB

A SUPERB ACREAGE JUST 15 MINUTES FROM SHERWOOD PARK IN TWIN ISLAND AIR PARK! This family home on 3.16 acres has something for every member of the family: LAND YOUR PLANE AND TAXI TO THE HOUSE & HANGER; canoe/kayak the lake; hiking areas around the lake to enjoy nature; 3 golf putting greens; outdoor swimming pool; hot tub; firepit; children's jungle gym; pool table; hair salon. A well maintained upgraded 2673 sq ft family home with 5 bedrooms; 2.5 baths; 3 fireplaces. There have been numerous upgrades. There is a hanger for the plane or a place to store all your toys. This home is a must see.

## **Community Information**

Address 73 52112 Rge Road 222
Area Rural Strathcona County

Subdivision Twin Island Air Park

City Rural Strathcona County

County ALBERTA

Province AB

Postal Code T8C 1H6