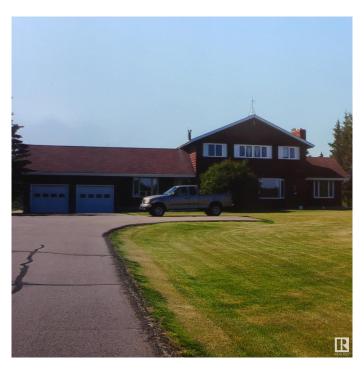

# \$1,075,000 - 73 52112 Rge Road 222, Rural Strathcona County

MLS® #E4427760

#### \$1,075,000

5 Bedroom, 2.50 Bathroom, 2,673 sqft Rural on 3.16 Acres

Twin Island Air Park, Rural Strathcona County, AB

A SUPERB ACREAGE JUST 15 MINUTES FROM SHERWOOD PARK IN TWIN ISLAND AIR PARK! This family home on 3.16 acres has something for every member of the family: LAND YOUR PLANE AND TAXI TO THE HOUSE & HANGER; canoe/kayak the lake; hiking areas around the lake to enjoy nature; 3 golf putting greens; outdoor swimming pool; hot tub; firepit; children's jungle gym; pool table; hair salon. A well maintained upgraded 2673 sq ft family home with 5 bedrooms; 2.5 baths; 3 fireplaces. There have been numerous upgrades. There is a hanger for the plane or a place to store all your toys. This home is a must see.

#### **Essential Information**

MLS® # E4427760 Price \$1,075,000

Bedrooms 5 Bathrooms 2.50

Full Baths 2
Half Baths 1

Square Footage 2,673

Acres 3.16

Year Built 1972 Type Rural

Sub-Type Detached Single Family