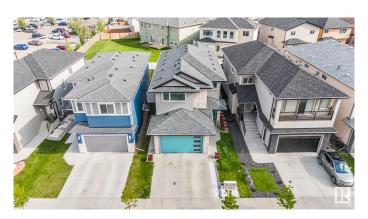

#### \$729.000

6 Bedroom, 4.50 Bathroom, 2,540 sqft Single Family on 0.00 Acres

McConachie Area, Edmonton, AB

Separate Entrance and 2nd kitchen in the basement! Welcome to this beautiful 2-storey home located in McConachie. Boasting almost 2400 sq ft, this home is within walking distance of Soraya Hafez School. The main floor offers 2 living spaces, kitchen, dinning area, den/bedroom. The upper level includes 4 bedrooms. a full washroom and laundry room. The primary suite is complete with ensuite and walkin closet. Finished basement includes a bedroom includes a bedroom, a luxury custom full bathroom and a large living area complete with wet bar/kitchen and additional half bath. Comes with heated garage. Wind down at the end of the day on the oversized deck with custom glass roof.

#### **Exterior**

Exterior Wood, Stucco

Exterior Features Schools, Shopping Nearby

Roof Asphalt Shingles

Construction Wood, Stucco

Foundation Concrete Perimeter